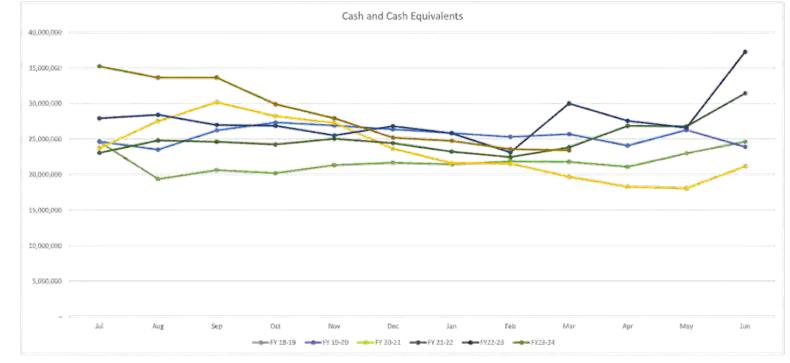

### **Balance Sheet**

For the month ending 31 March 2024 Year Elapsed 75%

|                               |   | Actual      | Budget      | %     |
|-------------------------------|---|-------------|-------------|-------|
| Current Assets                |   |             |             |       |
| Cash and Equivalents          |   | 23,440,639  | 23,046,068  | 102%  |
| Trade Receivables             | 1 | 5,885,669   | 2,298,379   | 256%  |
| Rate Receivables              |   | 5,785,826   | 331,958     | 1743% |
| Inventories                   |   | 1,021,273   | 952,117     | 107%  |
| Total Current Assets          | - | 36,133,408  | 26,628,522  | 136%  |
|                               | _ |             |             |       |
| Non-Current Assets            |   | 2.00        |             |       |
| Trade and Other Receivables   |   | 42,947      | 44,481      | 97%   |
| Property, Plant and Equipment |   | 279,096,662 | 275,972,838 | 101%  |
| Capital Works in Progress     | _ | 10,114,700  | 44,859,433  | 23%   |
| Total Non-Current Assets      | _ | 289,254,309 | 320,876,752 | 90%   |
| TOTAL ASSETS                  | - | 325,387,717 | 347,505,274 | 94%   |
|                               | _ |             |             |       |
| Current Liabilities           |   |             |             |       |
| Trade and Other Payables      | 2 | 3,519,223   | 7,079,904   | 50%   |
| Employee Leave Provisions     | _ | 1,218,843   | 977,341     | 125%  |
| Total Current Liabilities     | _ | 4,738,066   | 8,057,245   | 59%   |
| Non-Current Liabilities       |   |             |             |       |
| Employee Leave Provisions     |   | 302,920     | 302,920     | 100%  |
| Total Non-Current Liabilities | - | 302,920     | 302,920     | 100%  |
|                               | _ |             |             |       |
| TOTAL LIABILITIES             | _ | 5,040,986   | 8,360,165   | 60%   |
| NET COMMUNITY ASSETS          | _ | 320,346,731 | 339,145,109 | 94%   |
| Community Equity              |   |             |             |       |
| Shire Capital Account         |   | 88,402,906  | 109,860,222 | 80%   |
| Asset Revaluation Reserve     |   | 204,990,741 | 204,990,740 | 100%  |
| Current Year Surplus          |   | (1,731,308) | 17,067,071  | -10%  |
| Accumulated Surplus (B/Fwd)   |   | 28,684,392  | 7,227,076   | 397%  |
| TOTAL COMMUNITY EQUITY        | - | 320,346,731 | 339,145,109 | 94%   |
| TOTAL COMMUNITY EQUITY        | _ | 320,340,731 | 339,140,109 | 94%   |

### **Cash Flow Statement**

For the month ending 31 March 2024 Year Elapsed 75%

|                                                     | Actual<br>YTD | Budget       | %     |
|-----------------------------------------------------|---------------|--------------|-------|
| Cash Flows from Operating Activities                |               |              |       |
| Receipts from customers                             | 3,995,625     | 16,102,235   | 25%   |
| Payment to suppliers and employees                  | (24,473,388)  | (51,900,617) | 47%   |
|                                                     | (20,477,764)  | (35,798,382) | 57%   |
| Interest received                                   | 930,641       | 1,329,000    | 70%   |
| Rental income                                       | 324,442       | 460,500      | 70%   |
| Income from investments                             | 63,876        | -            |       |
| Operating grants and subsidies                      | 11,188,437    | 39,160,381   | 29%   |
| Net Cash Inflow (Outflow) from Operating Activities | (7,970,368)   | 5,151,499    | -155% |
| Cash Flows from Investing Activities                |               |              |       |
| Payments for property, plant and equipment          | (8,177,767)   | (41,674,008) | 20%   |
| Net movement on loans and advances                  | 3,750         | 4,000        | 94%   |
| Proceeds from sale of assets                        | 531,949       | 751,000      | 71%   |
| Capital grants and subsidies                        | 1,696,814     | 21,457,316   | 8%    |
| Net Cash Inflow (Outflow) from Investing Activities | (5,945,254)   | (19,461,692) | 31%   |
| Cash Flows from Financing Activities                |               |              |       |
| Repayments of loans                                 |               | -            | 0%    |
| Net Cash Inflow (Outflow) from Financing Activities |               |              | 0%    |
| Net Increase (Decrease) in Cash Held                | (13,915,622)  | (14,310,193) |       |
| Cash at beginning of reporting period               | 37,356,261    | 37,356,261   |       |
| Cash at End of Reporting Period                     | 23,440,639    | 23,046,068   |       |