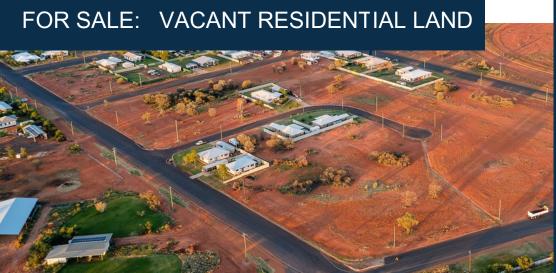

# **CURLEW ESTATE QUILPIE, SW QLD**

## PROPERTY

**CURLEW ESTATE VACANT LAND** 

#### LOCATION

Curlew Estate is located in Quilpie, South West Queensland. 1000kms west of Brisbane on the Warrego Highway. Quilpie is the main business centre for the local government area and services the communities of Eromanga, Adavale, Toompine and Cheepie.