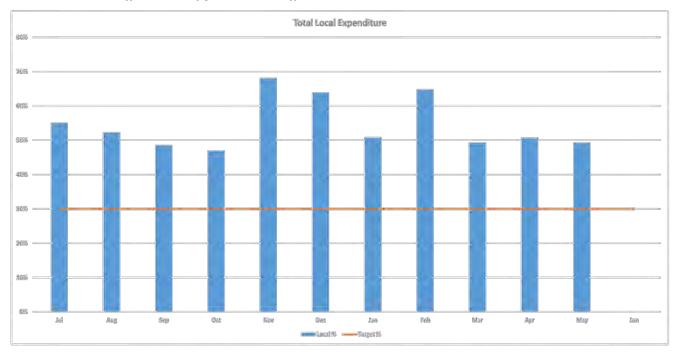

27,367,857 | 26,953,500 | 26,393,586 | 25,865,667 | 25,326,981 | 25,726,670 | 24,102,136 | 26,312,322 | 23,927,800 |
| FY 20-21 | 23,726,766 | 27,543,742 | 30,208,159 | 28,241,316 | 27,312,776 | 23,654,673 | 21,675,829 | 21,585,261 | 19,715,656 | 18,319,491 | 18,093,239 | 21,191,653 |
| FY 21-22 | 23,086,462 | 24,832,275 | 24,642,707 | 24,261,564 | 25,072,828 | 24,452,004 | 23,258,895 | 22,491,538 | 23,871,859 | 26,878,307 | 26,817,458 | 31,457,677 |
| FY22-23  | 27,939,994 | 28,445,824 | 26,999,467 | 26,892,016 | 25,530,823 | 26,841,302 | 25,836,843 | 23,147,162 | 30,022,835 | 27,590,275 | 26,616,525 |            |

Item 13.3 - Attachment 1 108 | P a g e

#### **Financial Data**

Local Expenditure - Data of the number of suppliers and value of payments made to local suppliers each month



| Month                           | Jul         | Aug         | Sep         | Oct         | Nov         | Dec         | Jan         | Feb         | Mar         | Apr         | May         | Jun | YTD Total    |
|---------------------------------|-------------|-------------|-------------|-------------|-------------|-------------|-------------|-------------|-------------|-------------|-------------|-----|--------------|
| Number local<br>suppliers       | 23          | 20          | 23          | 29          | 27          | 30          | 26          | 25          | 32          | 27          | 34          |     |              |
| Local supplier spend            | \$1,142,318 | \$392,144   | \$801,012   | \$683,247   | \$1,380,598 | \$2,672,858 | \$387,826   | \$1,789,050 | \$340,490   | \$1