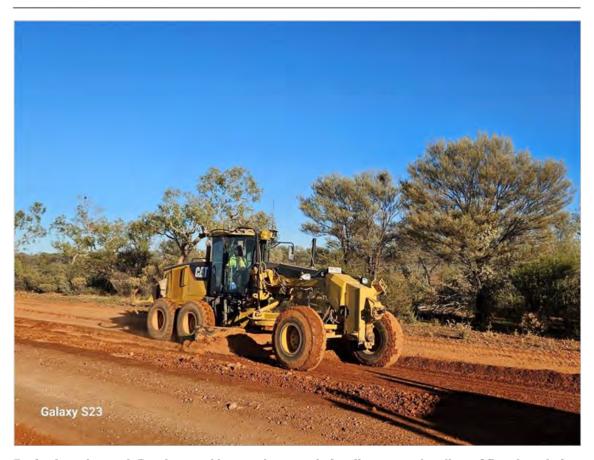

# QSC - DFRA MONTHLY PROJECT REPORT May 2023

Typical equipment-Grader used by road crews during the reconstruction of flood works in the shire.

21.908

QSC - DFRA Monthly Project Report

Page 11 of 13

© Proterra Group