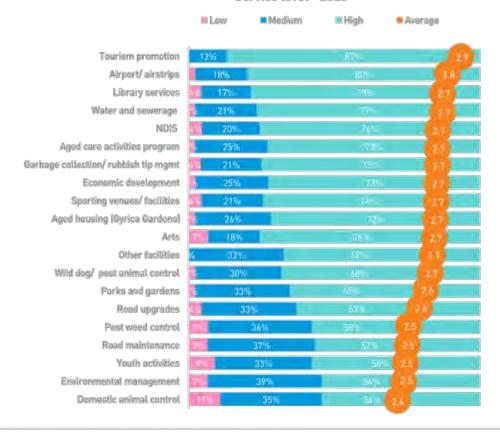

y.

12297 Quilpie Shire Council – Community Satisfaction
Q13 Please add any further comments that you would like to make.?

18

Item 14.1 - Attachment 1 173 | P a g e



Item 14.1 - Attachment 1 174 | Page

#### Level of importance to residents - 2023



12297 Quilpie Shire Council - Community Satisfaction

20

Q10A. How do you rate the level of service Council provides in delivering these services and how important are they to you?

Item 14.1 - Attachment 1 175 | P a g e

#### Importance to residents





12297 Quilpie Shire Council - Community Satisfaction

Q10A. How do you rate the level of cervice Council provides in delivering those services and how important are they to you? Impertance of cervices 2018 m-64-73\* | 2021 m-101 | 2028 m-68

21

Item 14.1 - Attachment 1 176 | P a g e





12297 Quilpie Shire Council - Community Satisfaction

22

Q10A. How do you <u>rate the level of service</u> Council provides in delivering these services and how important are they to you?

Item 14.1 - Attachment 1 177 | P a g e

#### Service level





12297 Quilpie Shire Council - Community Satisfaction

23

010A. How do you rate the level of service Council provides in delivering these services and how important are they to you? Services level 2018 m47-74° | 2021 m 101 | 2023 m48

Item 14.1 - Attachment 1 178 | P a g e



Item 14.1 - Attachment 1 179 | Page

## Respondent profile







12297 Quilpie Shire Council - Community Satisfaction

25

Item 14.1 - Attachment 1 180 | P a g e

## Respondent profile









■ No ■ Yes

12297 Quilpie Shire Council - Community Satisfaction

26

It