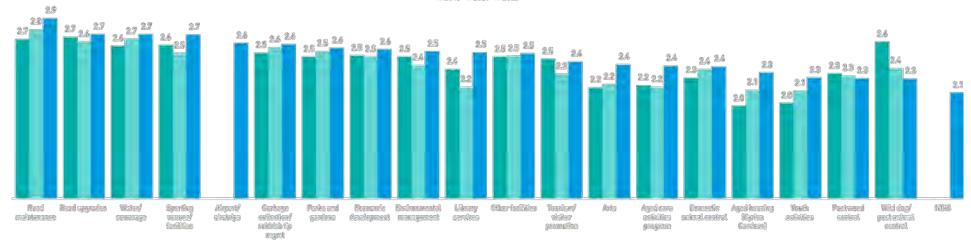

initiatives from Council to upgrade shop fronts showed great support for businesses.

I am happy with all the services that the Council provide to the community, and especially the Senior's program that Council have in place for the elderly.

I am very grateful for that.

Housing community.

12297 Quilpie Shire Council – Community Satisfaction
Q13 Please add any further comments that you would like to make.?

18

Item 14.1 - Attachment 1 173 | P a g e



Item 14.1 - Attachment 1 174 | Page

#### Level of importance to residents - 2023



12297 Quilpie Shire Council - Community Satisfaction

20

Q10A. How do you rate the level of service Council provides in delivering these services and how important are they to you?

Item 14.1 - Attachment 1 175 | P a g e

#### Importance to residents





12297 Quilpie Shire Council - Community Satisfaction

Q10A. How do you rate the level of cervice Council provides in delivering those services and how important are they to you? Impertance of cervices 2018 m-64-73\* | 2021 m-101 | 2028 m-68

21

Item 14.1 - Attachment 1 176 | P a g e





12297 Quilpie Shire Council - Community Satisfaction

22

Q10A. How do you <u>rate the level of service</u> Council provides in delivering these services and how important are they to you?

Item 14.1 - Attachment 1 177 | P a g e

#### Service level





12297 Quilpie Shire Council - Community Satisfaction

23

010A. How do you rate the level of service Council provides in delivering these services and how important are they to you? Services level 2018 m47-74° | 2021 m 101 | 2023 m48

Item 14.1 - Attachm