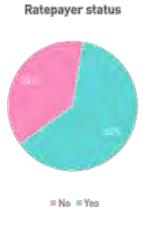

of cervice Council provides in delivering those services and how important are they to you? Impertance of cervices 2018 m-64-73\* | 2021 m-101 | 2028 m-68

21

Item 14.1 - Attachment 1 176 | P a g e





12297 Quilpie Shire Council - Community Satisfaction

22

Q10A. How do you <u>rate the level of service</u> Council provides in delivering these services and how important are they to you?

Item 14.1 - Attachment 1 177 | P a g e

#### Service level





12297 Quilpie Shire Council - Community Satisfaction

23

010A. How do you rate the level of service Council provides in delivering these services and how important are they to you? Services level 2018 m47-74° | 2021 m 101 | 2023 m48

Item 14.1 - Attachment 1 178 | P a g e



Item 14.1 - Attachment 1 179 | Page

## Respondent profile







12297 Quilpie Shire Council - Community Satisfaction

25

Item 14.1 - Attachment 1 180 | P a g e

## Respondent profile









■ No ■ Yes

12297 Quilpie Shire Council - Community Satisfaction

26

Item 14.1 - Attachment 1 181 | P a g e



Item 14.1 - Attachment 1 182 | Page

# COMMUNITY SATISFACTION SURVEY

2023





12297 Quilpie Shire Council - Community Satisfaction

Item 14.1 - Attachment 1

#### OVERVIEW

Quilpie Shire Council is undertaking a community satisfaction survey, which is intended to gather data to better understand the community's views about what is important to them and how they rate Council's performance and priorities.

Surveys are to be returned to Council by Tuesday 2 May 2023

Surveys can be completed online. Follow the link on Council's web page

www.quilpie.ql