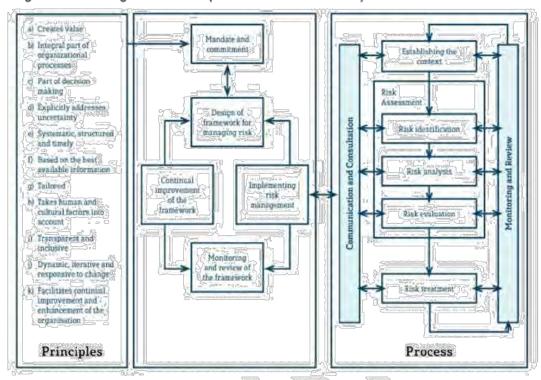

inties associated with such information and expectations. Information should be timely, clear and available to relevant stakeholders.
- g) Human and cultural factors Human behaviour and culture significantly influence all aspects of risk management at each level and stage.
- h) Continual improvement Risk management is continually improved through learning and experience.



# RISK MANAGEMENT STANDARD

The Council's Risk Management Framework is aligned to AS/NZS 31000:2018 Risk Management - Principles and Guidelines (the Standard).

The Council's approach to risk management is driven by the set of principles and guidelines within the Standard, which guide how risk is managed effectively and efficiently at all levels.

This is summarised in Figure 1:

Item 14.5 - Attachment 1 220 | P a g e



Figure 1: Risk Management Process (Source AS/NZS 31000:2018)

# GOVERNANCE AND ACCOUNTABILITIES OF RISK MANAGEMENT

This includes mechanisms that ensure accountability and authority for the management of risk (identifying, assessing, treating, monitoring and reviewing of risks); implementation, maintenance and continuous improvement of the Council's Risk Management Framework; and providing risk management assurance.

Council – Establishes and maintains the Audit Committee in accordance with Section 210 of the Local Government Act Regulation 2012.

Audit Committee – In accordance with Regulation 211 of the Local Government Regulations 2012, the Audit Committee provides guidance and assistance to the local government regarding:

- a) the matters to be audited;
- b) the scope of audits;
- f