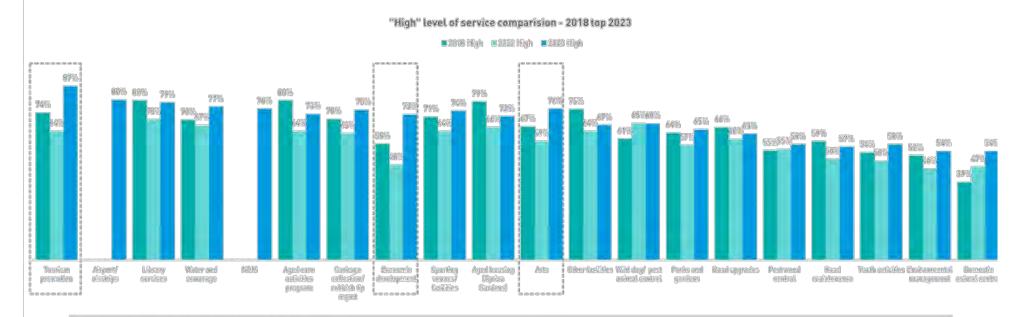

Importance 2023

NDIS

12297 Quilpie Shire Council - Community Satisfaction 010A Service 2023 n=48

11

Opportunities

Item 14.1 - Attachment 1 166 | P a g e

**Improve** 

Lower priority

Road maintenance, sporting venues and facilities, library services, and the arts exhibited the most significant increase in perceived importance



12297 Quiliple Shire Council – Community Satisfaction
0104. How do you rate the level of service Council provides in delivering those services and how important are they to you?
Importance of services 2018 n=44-73° | 2021 n= 101 | 2023 n=48

12

## According to residents, the Council is delivering a high level of service across most areas

The service level for economic development, tourism promotion and the Arts experienced the highest increases from 2021.



12297 Quilpie Shire Council - Community Satisfaction

Q10A. How do you gate the level of service Council, provides in delivering these services and how important are they to you? Service level 2019 n=43-16\* 1 2021 n= 101 1 2023 n=49

Item 14.1 - Attachment 1 168 | P a g e

13

# The majority of residents did not provide a response regarding additional or reduced services that the council could offer



1999 Autilia China Garralli Garranilia California

Among those who provided suggestions, more school programs, youth activities and an improvement in facilities are desired.

12297 Quilpie Shire Council - Community Satisfaction

removed).

14

Q10B if there was one LESS service that Council was able to provide, which would you prefer it to be? | Q10C if there was one ADDITIONAL service Co