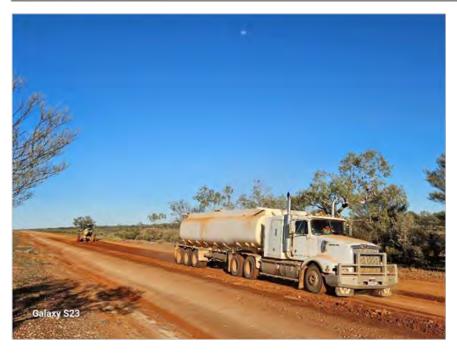

# QSC - DFRA MONTHLY PROJECT REPORT

May 2023

Typical equipment-Water tanker used by road crews during the reconstruction of flood works in the shire.

Typical equipment-Double Side Tipper used by road crews during the reconstruction of flood works in the shire to transport gravel from pits to site.