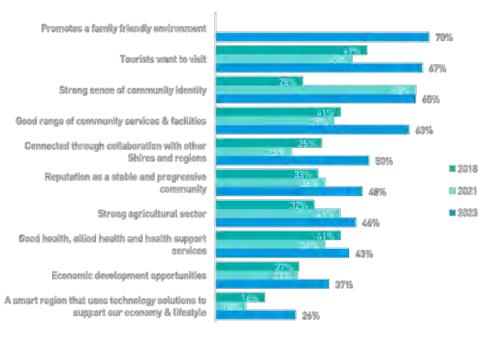

e remote geographic location, the access to services, activities and facilities is second to none. This is demonstrated in the pride the community takes in its town and culture. What a pleasure it is to be able to be a part of this wonderful community.

12297 Quilpie Shire Council - Community Satisfaction

16

Q11b Any other comments you would like to make? What are three things most important to you for the community new and into the future? 2023 n=8

# Shire's strengths include promoting family-friendly environment, tourist appeal, strong community identity, and diverse services

Economic development opportunities and the utilisation of technology solutions to support economy and lifestyle have been identified as relatively lower strengths of the Council.

#### Shires current strengths



12297 Quilpie Shire Council - Community Satisfaction

17

Q12 Which of these statements do you think describes our shire's current strengths?

### Four residents provided further comments for the Council

When having town events consider people that live out of town and need to travel home after,

We are lucky to enjoy a strong community with great facilities and a council with strong financial backing, to ensure good maintenance of the town.

Previous initiatives from Council to upgrade shop fronts showed great support for businesses.

I am happy with all the services that the Council provide to the community, and especially the Senior's program that Council have in place for the elderly.

I am very grateful for that.

Housing community.

12297 Quilpie Shire Council – Community Satisfac