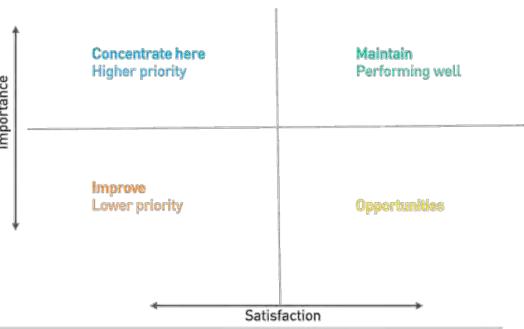

hink are particularly important to them, but they are less satisfied with.

There are typically 4 quadrants of interest. The quadrant for immediate focus is the top left quadrant, which isolates the attributes that are of higher importance but has lower levels of satisfaction or perceived performance. These are the critical areas for service improvements.

The other 3 quadrants are useful for different reasons. This might

The other 3 quadrants are useful for different reasons. This might mean reducing investment in service delivery in areas which are not considered important by the respondent e.g. the lower right quadrant might indicate an over-emphasis on elements that are of little importance to the respondents and therefore could indicate a low return on investment for those efforts.



12297 Quilpie Shire Council - Community Satisfaction

10

# Environmental management, road maintenance and upgrades, parks and gardens and other facilities should be the key focus for Council



Concentrate here Maintain Road maintenance Higher priority Performing well Sporting venues and facilities Road upgrade ... Water/ sewerage supply services Airport/airstrips · Garbage collection/ rubbish tip mgnt Parks and gardens Economic development initiatives Environmental ... Other facilities Library services management Tourism promotion Aged care activities Domestic animal program control Aged Housing (Gyrica Gardens) Youth activities Pest weed Wild dog and pest control animal control

Service Level

Level of Service x Importance 2023

NDIS

12297 Quilpie Shire Council - Community Satisfacti