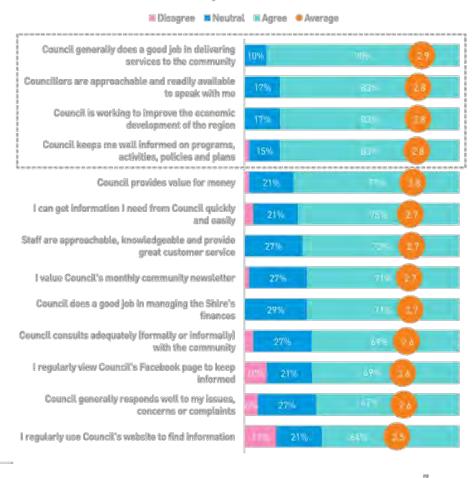

the community also prioritises health services, local business, liveability, and population growth.

To enhance satisfaction, the Council should focus on environmental management, road maintenance and upgrades, as well as parks and gardens.

Economic development opportunities and the utilisation of technology solutions for regional development are recognised as relatively lower strengths of the Council.

12297 Quilpie Shire Council - Community Satisfaction

5



Item 14.1 - Attachment 1 161 | P a g e

# The majority of residents express satisfaction with the Council's performance and their interactions with Council members and staff

The community's overall positive attitudes towards the council were evident, as disagreement levels remained relatively low.

#### Council parameters - 2023



12297 Quilpie Shire Council – Community Satisfaction Q8/Q9 Council parameters 2023 n=48

H

### All Council parameters have recorded an increase since 2021





12297 Quilpie Shire Council - Community Satisfaction Q3/Q9 Council parameters 2018 n=73-80° | 2021 n= 101 | 2023 n=48

8

Item 14.1 - Attachment 1 163 | P a g e

# Most respondents did not provide any additional comments with regards to Council performance and communication

Among those who provided additional comments, a small number highlighted concerns regarding funding allocation, road and footpath maintenance, as well as dissatisfaction with communication and council processes. However, the majority expressed satisfaction with the Council, its communication efforts and shared positive feedback.



12297 Quilpie Shire Council