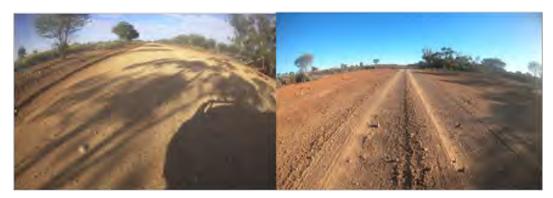

# **PHOTOS**

Complimentary works funded by QSC where roadsides are cleared in preparation of upcoming roadworks.

Photo on left shows trees/shrubbery close to road, photo on right shows area cleared.

21.908