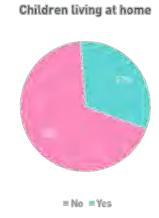

-73\* | 2021 m-101 | 2028 m-68

21

Item 14.1 - Attachment 1 176 | P a g e





12297 Quilpie Shire Council - Community Satisfaction

22

Q10A. How do you <u>rate the level of service</u> Council provides in delivering these services and how important are they to you?

Item 14.1 - Attachment 1 177 | P a g e

#### Service level





12297 Quilpie Shire Council - Community Satisfaction

23

010A. How do you rate the level of service Council provides in delivering these services and how important are they to you? Services level 2018 m47-74° | 2021 m 101 | 2023 m48

Item 14.1 - Attachment 1 178 | P a g e



Item 14.1 - Attachment 1 179 | Page

## Respondent profile







12297 Quilpie Shire Council - Community Satisfaction

25

Item 14.1 - Attachment 1 180 | P a g e

## Respondent profile









■ No ■ Yes

12297 Quilpie Shire Council - Community Satisfaction

26

Item 14.1 - Attachment 1 181 | P a g e



Item 14.1 - Attachment 1 182 | Page

# COMMUNITY SATISFACTION SURVEY

2023





12297 Quilpie Shire Council - Community Satisfaction

Item 14.1 - Attachment 1

#### OVERVIEW

Quilpie Shire Council is undertaking a community satisfaction survey, which is intended to gather data to better understand the community's views about what is important to them and how they rate Council's performance and priorities.

Surveys are to be returned to Council by Tuesday 2 May 2023

Surveys can be completed online. Follow the link on Council's web page

www.quilpie.qld.gov.au

If you place your name and contact details below, you will automatically go into the draw to win one of two

\$250