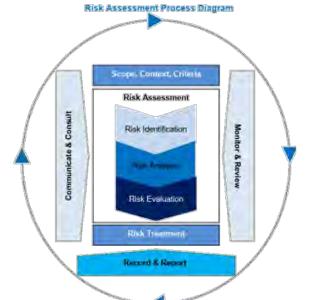

ilpie Shire Council to manage risks is in accordance with AS ISO 31000:2018 Risk management — Guidelines. This process is the application of the structured risk management methodology to be used to assess; prioritise; treat and monitor risks identified. The risk management process may capture inherent risk (prior to taking into account controls in place), residual risk (after taking into account controls in place), or both.

The main elements of an effective Risk Management approach are as follows:

- Communicate and Consult
- Establish the Context
- Risk Assessment
  - Identify Risks
  - Analyse Risks
  - Evaluate Risks
- Treat Risks
- Monitor and Review

The following diagram represents the components of the Risk Management process. Each of these components are explained further below.



Source: Australian Standard ISO 31000:2018 Risk management – Guidelines

Item 14.5 - Attachment 1 223 | P a g e

#### Communicate and Consult

It is an essential part of the risk management process to develop and implement an effective framework to communicate and consult with all relevant stakeholders, internal and external as appropriate, at each stage of the risk management process and concerning the process as a whole. The level of communication and consultation will vary depending on the level of interest and or influence of that particular stakeholder individual or group. Communication and consultation is necessary at every stage of the Risk Management process.

## **Establish the Context**

Stage one of the process establishes the strategic, organisational and risk management cont