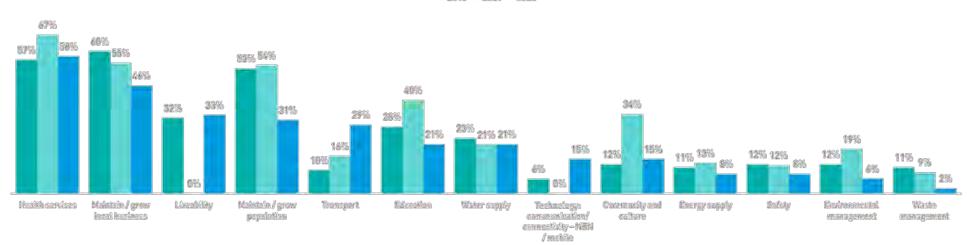

reduced services that the council could offer



1999 Autilia China Garralli Garranilia California

Among those who provided suggestions, more school programs, youth activities and an improvement in facilities are desired.

12297 Quilpie Shire Council - Community Satisfaction

removed).

14

Q10B if there was one LESS service that Council was able to provide, which would you prefer it to be? | Q10C if there was one ADDITIONAL service Council could provide, what would you like it to be?

Item 14.1 - Attachment 1

In addition to the Council performance parameters, the community places importance on health services, local business, liveability, and population growth as essential attributes

#### How the shire would meet the needs of the community, now and in the future

■ 2018 ■ 2021 ■ 2023



12297 Quilpie Shire Council - Community Satisfaction

15

Off What are the three things most important to you to onsure our sidre mests the needs of the community now and into the future?

# Eight residents shared additional comments regarding their priorities for the community, both in the present and future

With these three main areas addressed, the others will continue to improve as well.

Attract more young people to town by improving daycare facilities, after school care pick up, aged services transport to appointments like dentist, better access to Drs.

The most important service needed is that of a resident doctor.

Just the old council yard and more houses. I would love to see something about approaching banks or Government about giving locals bigger loans to be able to build f