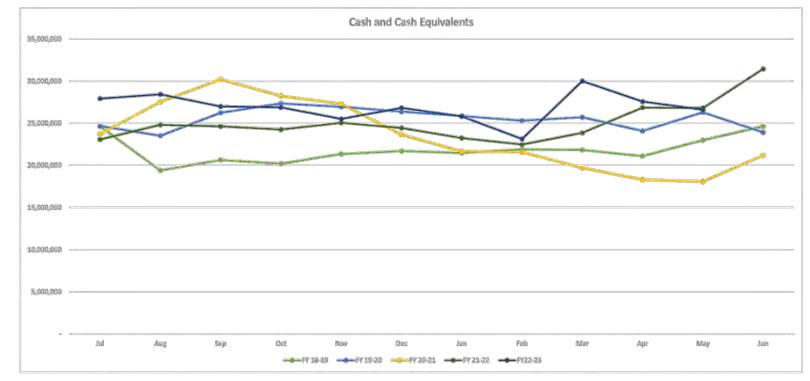

| Type    | Expiry | Rate  | Balance    | Interest  |   |
|------------------------|---------|--------|-------|------------|-----------|---|
| QTC Cash Fund          | At Call | N/A    | 3.85% | 21,795,982 | 49,162.22 | # |
| NAB 68-980-5860-080921 | Term    | 4-Sep  | 4.35% | 1,096,463  | 6,925.74  |   |
| NAB 24-364-1822-271219 | Term    | 25-Jun | 2.55% | 1,158,011  | 2,750.67  |   |
| NAB 85-292-7623-080921 | Term    | 8-Sep  | 4.35% | 2,182,031  | 13,782.67 |   |
|                        |         |        | _     | 26,232,487 | 72,621,30 |   |

#QTC charges an admin fee of 0.15% on funds managed per year.

**107** | Page Item 13.3 - Attachment 1

### **Financial Data**

#### Cash and Equivalents

Cash and Equivalents held at the end of each month for a period of 4 years



| Month    | Jul        | Aug        | Sep        | Oct        | Nov        | Dec        | Jan        | Feb        | Mar        | Apr        | May        | Jun        |
|----------|------------|------------|------------|------------|------------|------------|------------|------------|------------|------------|------------|------------|
| FY 18-19 | 24,645,339 | 19,416,468 | 20,658,115 | 20,218,396 | 21,367,850 | 21,712,663 | 21,496,078 | 21,904,409 | 21,840,431 | 21,121,655 | 23,013,177 | 24,645,339 |
| FY 19-20 | 24,671,551 | 23,535,958 | 26,256,800 | 27,367,857 | 26,953,500 | 26,393,586 | 25,865,667 | 25,326,981 | 25,726,670 | 24,102,136 | 26,312,322 | 23,927,800 |
| FY 20-21 | 23,726,766 | 27,543,742 | 30,208,159 | 28,241,316 | 27,312,776 | 23,654,673 | 21,675,829 | 21,585,261 | 19,71