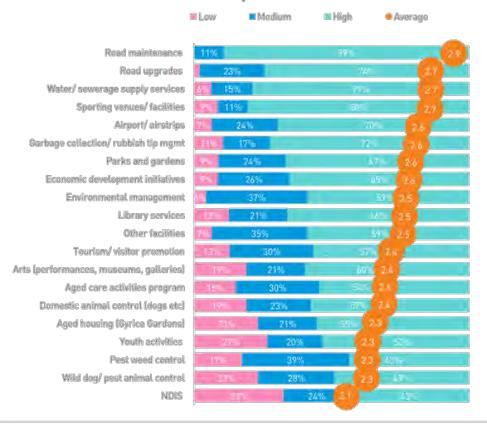

ncil

When having town events consider people that live out of town and need to travel home after,

We are lucky to enjoy a strong community with great facilities and a council with strong financial backing, to ensure good maintenance of the town.

Previous initiatives from Council to upgrade shop fronts showed great support for businesses.

I am happy with all the services that the Council provide to the community, and especially the Senior's program that Council have in place for the elderly.

I am very grateful for that.

Housing community.

12297 Quilpie Shire Council – Community Satisfaction
Q13 Please add any further comments that you would like to make.?

18

Item 14.1 - Attachment 1 173 | P a g e



Item 14.1 - Attachment 1 174 | Page

#### Level of importance to residents - 2023



12297 Quilpie Shire Council - Community Satisfaction

20

Q10A. How do you rate the level of service Council provides in delivering these services and how important are they to you?

Item 14.1 - Attachment 1 175 | P a g e

#### Importance to residents





12297 Quilpie Shire Council - Community Satisfaction

Q10A. How do you rate the level of cervice Council provides in delivering those services and how important are they to you? Impertance of cervices 2018 m-64-73\* | 2021 m-101 | 2028 m-68

21

Item 14.1 - Attachment 1 176 | P a g e





12297 Quilpie Shire Council - Community Satisfaction

22

Q10A. How do you <u>rate the level of service</u> Council provides in delivering these services and how important are they to you?

Item 14.1 - Attachment 1 177 | P a g e

#### Service level