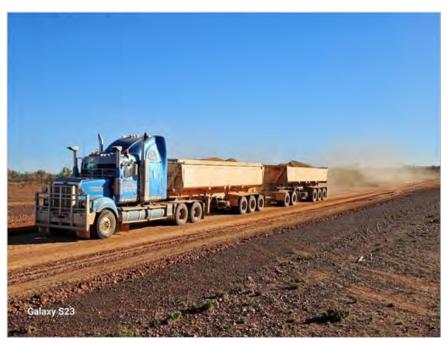

# QSC - DFRA MONTHLY PROJECT REPORT

May 2023

Typical equipment-Water tanker used by road crews during the reconstruction of flood works in the shire.

Typical equipment-Double Side Tipper used by road crews during the reconstruction of flood works in the shire to transport gravel from pits to site.