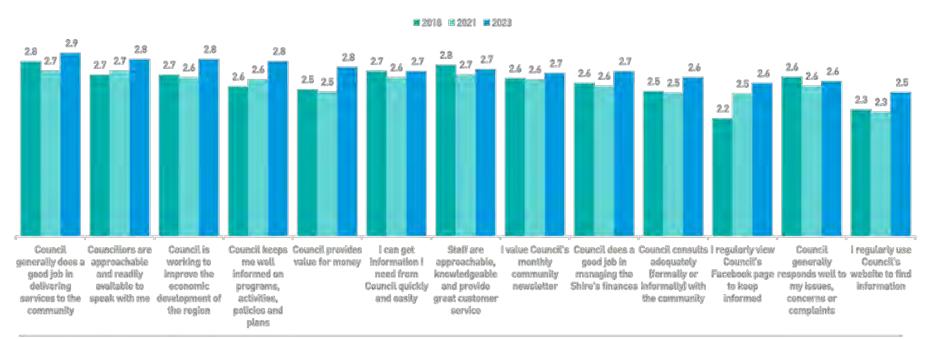

mental management, road maintenance and upgrades, as well as parks and gardens.

Economic development opportunities and the utilisation of technology solutions for regional development are recognised as relatively lower strengths of the Council.

12297 Quilpie Shire Council - Community Satisfaction

5



Item 14.1 - Attachment 1 161 | P a g e

# The majority of residents express satisfaction with the Council's performance and their interactions with Council members and staff

The community's overall positive attitudes towards the council were evident, as disagreement levels remained relatively low.

#### Council parameters - 2023



12297 Quilpie Shire Council – Community Satisfaction Q8/Q9 Council parameters 2023 n=48

H

### All Council parameters have recorded an increase since 2021





12297 Quilpie Shire Council - Community Satisfaction Q3/Q9 Council parameters 2018 n=73-80° | 2021 n= 101 | 2023 n=48

8

Item 14.1 - Attachment 1 163 | P a g e

# Most respondents did not provide any additional comments with regards to Council performance and communication

Among those who provided additional comments, a small number highlighted concerns regarding funding allocation, road and footpath maintenance, as well as dissatisfaction with communication and council processes. However, the majority expressed satisfaction with the Council, its communication efforts and shared positive feedback.



12297 Quilpie Shire Council - Community Satisfaction

9

QSB: General views about the Counsil: Any comments you would like to make? 2018 n=19 | 2021 n=34 | 2023 n=14 (not all respondents a