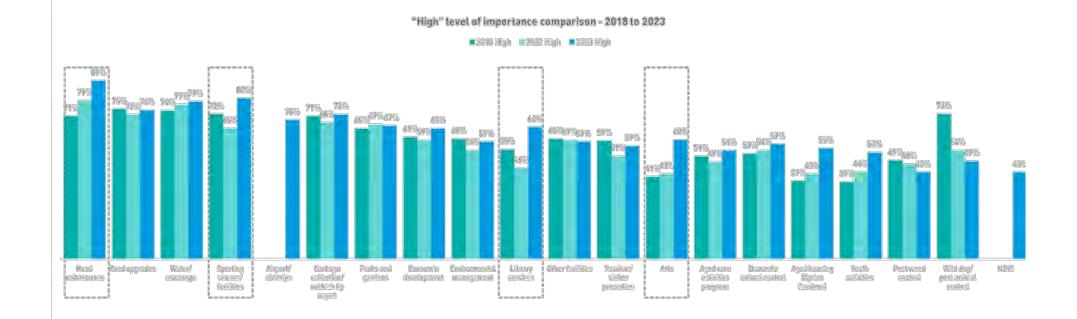

ming well Sporting venues and facilities Road upgrade ... Water/ sewerage supply services Airport/airstrips · Garbage collection/ rubbish tip mgnt Parks and gardens Economic development initiatives Environmental ... Other facilities Library services management Tourism promotion Aged care activities Domestic animal program control Aged Housing (Gyrica Gardens) Youth activities Pest weed Wild dog and pest control animal control

Service Level

Level of Service x Importance 2023

NDIS

12297 Quilpie Shire Council - Community Satisfaction 010A Service 2023 n=48

11

Opportunities

Item 14.1 - Attachment 1 166 | P a g e

**Improve** 

Lower priority

Road maintenance, sporting venues and facilities, library services, and the arts exhibited the most significant increase in perceived importance



12297 Quiliple Shire Council – Community Satisfaction
0104. How do you rate the level of service Council provides in delivering those services and how important are they to you?
Importance of services 2018 n=44-73° | 2021 n= 101 | 2023 n=48

12

## According to residents, the Council is delivering a high level of service across most areas

The service level for economic development, tourism promotion and the Arts experienced the highest increases from 2021.



12297 Quilpie Shire Council - Community Satisfaction

Q10A. How do you gate the level of service Council, provides in delivering these services and how important are they to you? Service level 2019 n=43-16\* 1 2021 n= 101 1 2023 n=49

Item 14.1 - Attachment 1 168 | P a g e

13

# The majority of residents did not provide a response