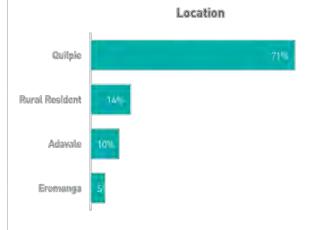

64-73\* | 2021 m-101 | 2028 m-68

21

Item 14.1 - Attachment 1 176 | P a g e





12297 Quilpie Shire Council - Community Satisfaction

22

Q10A. How do you <u>rate the level of service</u> Council provides in delivering these services and how important are they to you?

Item 14.1 - Attachment 1 177 | P a g e

#### Service level





12297 Quilpie Shire Council - Community Satisfaction

23

010A. How do you rate the level of service Council provides in delivering these services and how important are they to you? Services level 2018 m47-74° | 2021 m 101 | 2023 m48

Item 14.1 - Attachment 1 178 | P a g e



Item 14.1 - Attachment 1 179 | Page

## Respondent profile







12297 Quilpie Shire Council - Community Satisfaction

25

Item 14.1 - Attachment 1 180 | P a g e

## Respondent profile









■ No ■ Yes

12297 Quilpie Shire Council - Community Satisfaction

26

Item 14.1 - Attachment 1 181 | P a g e



Item 14.1 - Attachment 1 182 | Page

# COMMUNITY SATISFACTION SURVEY

2023





12297 Quilpie Shire Council - Community Satisfaction

Item 14.1 - Attachment 1

#### OVERVIEW

Quilpie Shire Council is undertaking a community satisfaction survey, which is intended to gather data to better understand the community's views about what is important to them and how they rate Council's performance and priorities.

Surveys are to be returned to Council by Tuesday 2 May 2023

Surveys can be completed online. Follow the link on Council's web page

www.quilpie.qld.gov.au

If you place your name and contact details below, you will automatically go into the draw to win one of two

\$25