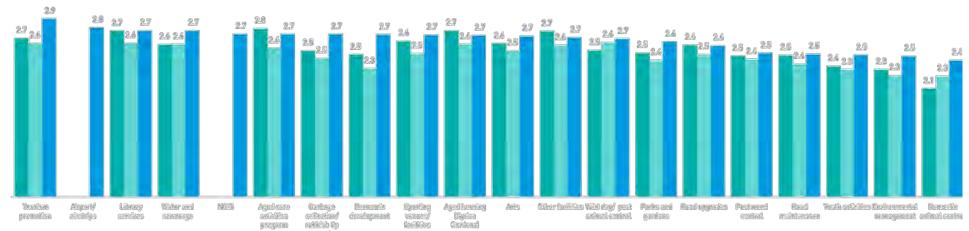

12297 Quilpie Shire Council - Community Satisfaction

20

Q10A. How do you rate the level of service Council provides in delivering these services and how important are they to you?

Item 14.1 - Attachment 1 175 | P a g e

#### Importance to residents





12297 Quilpie Shire Council - Community Satisfaction

Q10A. How do you rate the level of cervice Council provides in delivering those services and how important are they to you? Impertance of cervices 2018 m-64-73\* | 2021 m-101 | 2028 m-68

21

Item 14.1 - Attachment 1 176 | P a g e





12297 Quilpie Shire Council - Community Satisfaction

22

Q10A. How do you <u>rate the level of service</u> Council provides in delivering these services and how important are they to you?

Item 14.1 - Attachment 1 177 | P a g e

#### Service level





12297 Quilpie Shire Council - Community Satisfaction

23

010A. How do you rate the level of service Council provides in delivering these services and how important are they to you? Services level 2018 m47-74° | 2021 m 101 | 2023 m48

Item 14.1 - Attachment 1 178 | P a g e



Item 14.1 - Attachment 1 179 | Page

## Respondent profile







12297 Quilpie Shire Council - Community Satisfaction

25

Item 14.1 - Attachment 1 180 | P a g e

## Respondent profile









■ No ■ Yes

12297 Quilpie Shire Council - Community Satisfaction

26

Item 14.1 - Attachment 1 181 | P a g e



Item 14.1 - Attachment 1 182 | Page

# COMMUNITY SATISFACTION SURVEY

2023





12297 Quilpie Shire Council - Community Satisfaction

Item 14.1 - Attachment 1

#### OVERVIEW

Quilpie Shire Council is undertaking a