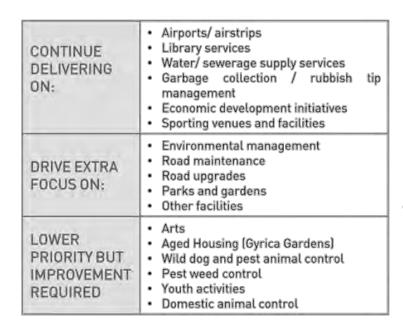

the attributes that are of higher importance but has lower levels of satisfaction or perceived performance. These are the critical areas for service improvements.

The other 3 quadrants are useful for different reasons. This might

The other 3 quadrants are useful for different reasons. This might mean reducing investment in service delivery in areas which are not considered important by the respondent e.g. the lower right quadrant might indicate an over-emphasis on elements that are of little importance to the respondents and therefore could indicate a low return on investment for those efforts.



12297 Quilpie Shire Council - Community Satisfaction

10

# Environmental management, road maintenance and upgrades, parks and gardens and other facilities should be the key focus for Council



Concentrate here Maintain Road maintenance Higher priority Performing well Sporting venues and facilities Road upgrade ... Water/ sewerage supply services Airport/airstrips · Garbage collection/ rubbish tip mgnt Parks and gardens Economic development initiatives Environmental ... Other facilities Library services management Tourism promotion Aged care activities Domestic animal program control Aged Housing (Gyrica Gardens) Youth activities Pest weed Wild dog and pest control animal control

Service Level

Level of Service x Importance 2023

NDIS

12297 Quilpie Shire Council - Community Satisfaction 010A Service 2023 n=48

11

Opportunities

Item 14.1 - Attachment 1 166 | P a g e

**Improve** 

Lower priority

Road maintenance, sporting venues and facilities, library services, and the art