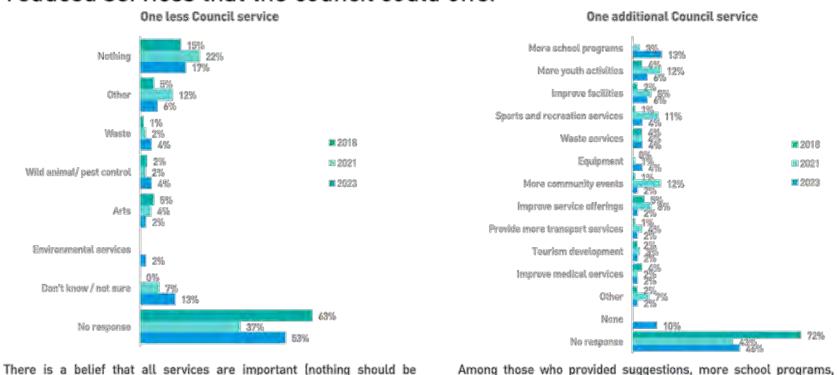

rate the level of service Council provides in delivering those services and how important are they to you?
Importance of services 2018 n=44-73° | 2021 n= 101 | 2023 n=48

12

## According to residents, the Council is delivering a high level of service across most areas

The service level for economic development, tourism promotion and the Arts experienced the highest increases from 2021.



12297 Quilpie Shire Council - Community Satisfaction

Q10A. How do you gate the level of service Council, provides in delivering these services and how important are they to you? Service level 2019 n=43-16\* 1 2021 n= 101 1 2023 n=49

Item 14.1 - Attachment 1 168 | P a g e

13

# The majority of residents did not provide a response regarding additional or reduced services that the council could offer



1999 Autilia China Garralli Garranilia California

Among those who provided suggestions, more school programs, youth activities and an improvement in facilities are desired.

12297 Quilpie Shire Council - Community Satisfaction

removed).

14

Q10B if there was one LESS service that Council was able to provide, which would you prefer it to be? | Q10C if there was one ADDITIONAL service Council could provide, what would you like it to be?

Item 14.1 - Attachment 1

In addition to the Council performance parameters, the community places importance on health services, local business, liveability, and population growth as essential attributes

#### How the shire would meet the needs of the community, now and in the future

■ 2018 ■ 2021 ■ 2023



12297 Quilpie Shire Council - Community Satis