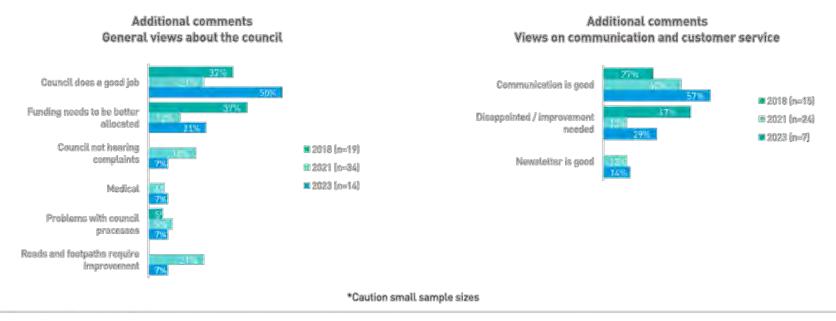

# Council parameters - 2023



12297 Quilpie Shire Council – Community Satisfaction Q8/Q9 Council parameters 2023 n=48

H

### All Council parameters have recorded an increase since 2021





12297 Quilpie Shire Council - Community Satisfaction Q3/Q9 Council parameters 2018 n=73-80° | 2021 n= 101 | 2023 n=48

8

Item 14.1 - Attachment 1 163 | P a g e

# Most respondents did not provide any additional comments with regards to Council performance and communication

Among those who provided additional comments, a small number highlighted concerns regarding funding allocation, road and footpath maintenance, as well as dissatisfaction with communication and council processes. However, the majority expressed satisfaction with the Council, its communication efforts and shared positive feedback.



12297 Quilpie Shire Council - Community Satisfaction

9

QSB: General views about the Counsil: Any comments you would like to make? 2018 n=19 | 2021 n=34 | 2023 n=14 (not all respondents arraward the question)

Item 14.1 - Attachment 1

### Prioritising service areas for Council

An importance/ satisfaction (performance) chart or matrix is a way of combining 2 sets of data in an integrated way, identifying the attributes or services which respondents think are particularly important to them, but they are less satisfied with.

There are typically 4 quadrants of interest. The quadrant for immediate focus is the top left quadrant, which isolates the attributes that are of higher importance but has lower levels of satisfaction or perceived performance. These are the critical areas for servic