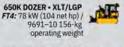

DLER

644K LOADER

10

FT4: 143 kW (192 net hp)

73: 141 kW (188 net hp) /

73: 173 kW (232 hp) /

73: 197 kW (264 hp) /

3.2-3.6-m3 heaped

bucket capacities

744K-II LOADER

73: 227 kW (304 hp) /

4.0-4.5-m3 heaped

bucket capacities

824K-II LOADER

73: 248 kW (333 hp) /

4.6-5.2-m3 heaped bucket capacities

844K-III LOADER

4.8-6.1-m3 heaped

**844K-III AGGREGATE** 

FT4: 299 kW (401 net hp) / 7.1-7.5-m3 heaped

bucket capacities

bucket capacities

317G COMPACT

TRACK LOADER FT4: 48.5 kW (65 gross hp) / 45.6 kW (61 net hp) / 965-kg

325G COMPACT

rated operating capacity

HANDLER

73: 283 kW (380 net hp) /

3.1-3.2-m3 heaped

bucket capacities

724K LOADER

2.7-m3 heaped bucket capacity

TRACK LOADER IT4: 68 kW (91.2 gross hp) / 66 kW (88.5 net hp) / 1407-kg rated operating capacity



700K DOZER + XLT/LGP FT4: 97 kW (130 net hp) / 13733-14193-kg operating weight



850L DOZER - XLT/WLT/LGP FT4: 168 kW (225 net hp) /



**XLT/WLT/WASTE HANDLER** FT4: 152 kW (205 net hp) / 19 304-21 775-kg operating weight

8503-II DOZER • STD/WLT/LGP 73: 153 kW (205 hp) / 20 714-MA 22 770-kg operating weight

950K DOZER - STD/LGP F74: 198 kW (265 net hp) w/ OSD blade / 209 kW (280 hp) w/ PAT blade / 29 606-33 431-kg operating weight

**1050K DOZER** FT4: 261 kW (350 net hp) / operating weight 42 800-43 100-kg

524L LOADER FT4: 113 kW (152 net hp) / bucket capacities 1.9-3.1-m3 heaped

524K-II LOADER 73: 106 kW (142 net hp) / 1.9-2.1-m3 heaped bucket capacities 1000

544L LOADER FT4: 123 kW (166 net hp) / 1.9-3.4-m3 heaped

bucket capacities 544K-II LOADER 73: 122 kW (163 net hp) / 2.3-