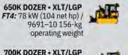

36 kW (48 gross hp) / 34 kW (46 net hp) / 799-kg rated operating capacity



**318G SKID STEER** 174: 44 kW (60 gross hp) / 42 kW (56 gross hp) / 883-kg rated operating capacity



**324G SKID STEER** IT4: 55 kW (74 gross hp) / 52.7 kW (71 net hp) / 1221-kg rated operating capacity

330G SKID STEER 174: 68 kW (91.2 gross hp) / 66 kW (88.5 net hp) / 1362-kg rated operating capacity



rated operating capacity **310SL BACKHOE LOADER** 73: 75 kW (100 hp) / 4.34-m digging depth







**315SL BACKHOE LOADER** 





624K-II LOADER/ 10 WASTE HANDLER



724K LOADER

744K-II LOADER

824K-II LOADER

844K-III LOADER 73: 283 kW (380 net hp) /

bucket capacities 317G COMPACT

rated operating capacity

TRACK LOADER

331G COMPACT TRACK LOADER IT4: 68 kW (91.2 gross hp) / rated operating capacity

15 0



FT4: 97 kW (130 net hp) / 13733-14193-kg operating weight



850L DOZER - XLT/WLT/LGP FT4: 168 kW (225 net hp) /



850K DOZER · STD/WT/LGP/ XLT/WLT/WASTE HANDLER FT4: 152 kW (205 net hp) / 19 304-21 775-kg operating weight

8503-II DOZER • STD/WLT/LGP 73: 153 kW (205 hp) / 20 714-22 770-kg operating weight

950K DOZER - STD/LGP F74: 198 kW (265 net hp) w/ OSD blade / 209 kW (280 hp) w/ PAT blade / 29 606-33 431-kg operating weight

**1050K DOZER** FT4: 261 kW (350 net hp) / operating weight 42 800-43 100-kg

524L LOADER FT4: 113 kW (152 net hp) / bucket capacities 1.9-3.1-m3 heaped

524K-II LOADER 73: 106 kW (142 net hp) / 1.9-2.1-m3 heaped bucket capacities 1000

544L LOADER FT4: 123 kW (166 net hp) / 1.9-3.4-m3 heaped

bucket capacities 544K-II LOADER 73: 122 kW (163 net hp) / 2.3-m3