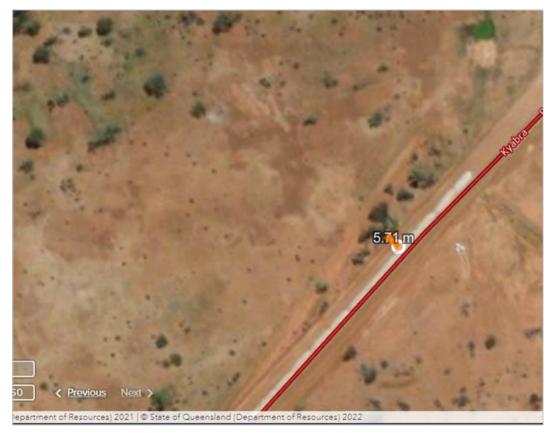

at Council approve the upgrade to the ten roadside graves identified in the attached document.

Or

# ORDINARY COUNCIL MEETING AGENDA

That Council does not approve the upgrade to the roadside grave of an Unknown Tinsmith, on Kyabra Road, by replacing the right-hand star picket with a permanent steel post, plaque, and police tag.

# **CONSULTATION (Internal/External)**

Mr Rob Savory, Environmental and Historical Researcher

Mr Peter See, Director Engineering Services

# LEGAL IMPLICATIONS

Nil

# POLICY AND LEGISLATION

Land Act 1994 Quilpie Shire Council Local Laws

# FINANCIAL AND RESOURCE IMPLICATIONS

The works are sponsored by the Eromanga Hotel.

# **RISK MANAGEMENT IMPLICATIONS**

Low - In accordance with Council's Risk Management Policy.



Grave site in relation to road reserve





# Permanent marking of bush graves (where necessary)

Rob Savory – October 2022

Baby June Crowson's gravesite plaque is chosen as the model for the permanent marking of all bush graves where there is no existing headstone or metal plaque.





Baby June's grave (BG 08) on Moogah

The upgrade of two bush graves was undertaken by Adam & Sam Murray in Sept 2022. This involved installing a plaque on a steel pipe and surrounding the grave with gibbers.

Arthur Gentry - Bush Grave 02 beside Kyabra Road



The grave as at April 2019



Total Upgrade Sept 2022



The steel plaque





The grave as at March 2022



Total Upgrade Sept 2022



# **BG 03 BUSH GRAVE 10 ALBERT JACKA** UNKNOWN 34 yo - 1915 TINSMITH Stony Creek opal field, Keeroongooloo Stn Beside Kyabra Road, QSC Plaque on existing