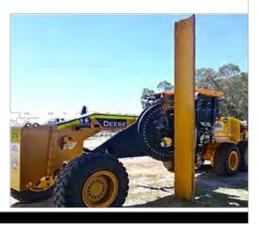

|                            |                              |                                                  |                         |



### **OPTIONAL EXTRAS - NOT INCLUDED IN PRICE**

1. Lockable steel toolbox – painted in machine colours – attached to lower rear flank of machine (behind wheels) (available for both sides of machine)

Price: \$1,700.00 GST: \$ 170.00 Total: \$1,870.00



2. Groeneveld 8kg Auto grease system

Price: \$16,976.00 GST: \$ 1,697.60 Total: \$ 18,673.60

3. Stainless steel water tank with soap dispenser – painted to match machine colours

Price: \$1,900.00 GST: \$ 190.00 Total: \$2,090.00



4. John Deere Premium Circle – Minimal maintenance required (see included information)

Price: \$18,500.00 GST: \$ 1,850.00 Total: \$20,350.00



#### EXTENDED WARRANTY - GENERAL PROVISIONS

Windwide Construction & Forestry Division, a division of John Deere Canada ULC, In Canada) ("John Deere") will repair or replace, at its option, covered components (either factory installed components or genuine John Deere replacements installed by an authorized John Deere dealer) of the product identified on the first page of this document that are defective in material or workmanship, subject to the terms and conditions set forth on both pages of this document. Such repair or replacement will be free of charge

form on both pages of this accounter, scalar hepar or replacement will be need or large for parts and labor, except as otherwise stated below. Under each coverage option, the Extended Warranty period begins when the product's correspo