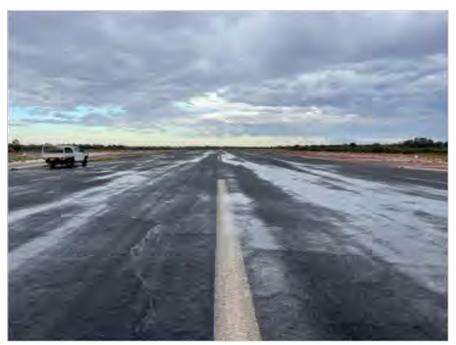

The Aerodrome Survey was completed in early September and once the Geotechnical Testing is finalised, PMS will begin the Pavement Design and confirm the Option Analysis and Methodology. This will form the basis of the Design drawings and documentation that will be included with Tender.

The current preferred option is to insitu stabilise the existing pavement material and use it as a subgrade layer and add a new 200mm pavement layer using a stabilised local material (Baldy Top or the Town Common). This is to save cost and time and would allow for a higher surface height and better cross falls for drainage, as the Runway surface is susceptible to holding water after rain.