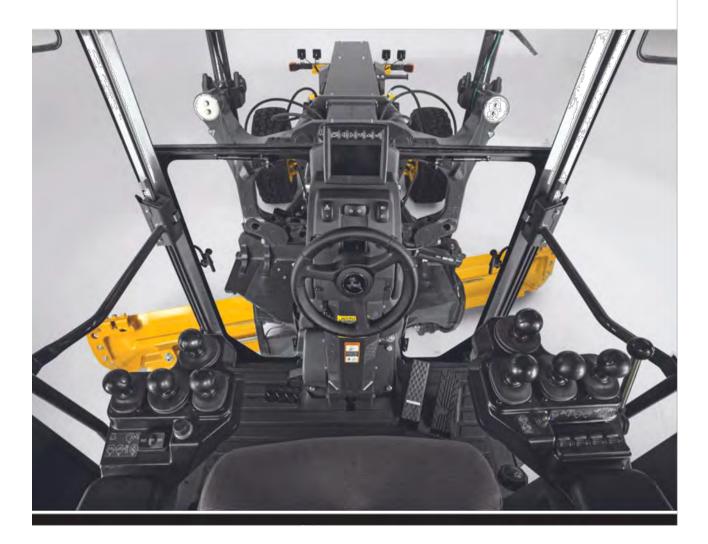

eater Geelong City Council Horsham Shire Council Rural City of Wangaratta Swan Hill Rural City Council **Towong Shire Council** Urana Shire Council Wyndham City Council Yarriambiack Shire Council

#### SA

Adelaide Hills Council Adelaide Plains Council Alexandrina Council Berri Barmera Council **Coorong Council** District Council of Cleve District Councilof Mallala Kangaroo IslandCouncil Kingston District Council Light Regional Council Mildura Council **Orroroo Carrieton Council** Port PirieCouncil **Regional Councilof Goyder** Southern Mallee Council Streaky Bay Council Wudinna District Council Yankalilla Council

### TAS

Burnie Council Kentish Council Kingborough Council APPENDIX A CONTROL OPTIONS

# DUAL JOYSTICK CONTROLS



APPENDIX A CONTROL OPTIONS

# **8 PILOT FINGERTIP CONTROL**





This industry-leading option features a fully sealed bearing and pinion design, reducing maintenance costs and downtime, while also significantly boosting circle torque and speed.

With traditional circle designs, customers spend valuable hours in the shop replacing or shimming the wear inserts, as opposed to being on the job. Over the lifetime of the machine, this downtime adds up, but is necessary to maintain tightness for accuracy and prevent damage to the circle. The Premium Circle option replaces wear inserts with a sealed bearing that only requires a few minutes to grease every 500 hours. Additionally, the gearbox oil change interval have been extended from 2,000 to 4,000 hours, while the pinion and circle teeth are completely sealed from dirt and debris to minimise wear.

The ne