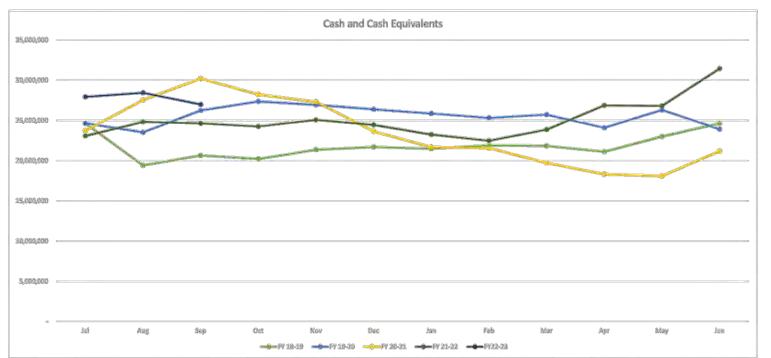

----------|---------|--------|-------|------------|-----------|---|
| Investment             | Туре    | Expiry | Rate  | Balance    | Interest  |   |
| QTC Cash Fund          | At Call | N/A    | 2.16% | 22,374,805 | 4,502.73  | # |
| NAB 68-980-5860-080921 | Term    | 4-Mar  | 2.38% | 1,081,008  | 3,735.84  | * |
| NAB 24-364-1822-271219 | Term    | 25-Dec | 1.50% | 1,149,357  | 1,605.95  | * |
| NAB 85-292-7623-080921 | Term    | 8-Mar  | 0.05% | 2,149,906  | 156.09    | * |
|                        |         |        | _     | 26,755,076 | 10,000.61 | - |

#QTC charges an admin fee of 0.15% on funds managed per year. The interest rate shown above excludes that cost.

\*\* Unspent grant receipts at 30 June 2022 are not yet finalised.

## **Financial Data**

#### Cash and Equivalents





| Month    | Jul        | Aug        | Sep        | Oct        | Nov        | Dec        | Jan        | Feb        | Mar        | Apr        | May        | Jun        |
|----------|------------|------------|------------|------------|------------|------------|------------|------------|------------|------------|------------|------------|
| FY 18-19 | 24,645,339 | 19,416,468 | 20,658,115 | 20,218,396 | 21,367,850 | 21,712,663 | 21,496,078 | 21,904,409 | 21,840,431 | 21,121,655 | 23,013,177 | 24,645,339 |
| FY 19-20 | 24,671,551 | 23,535,958 | 26,256,800 | 27,367,857 | 26,953,500 | 26,393,586 | 25,865,667 | 25,326,981 | 25,726,670 | 24,102,136 | 26,312,322 | 23,927,800 |
| FY 20-21 | 23,726,766 | 27,543,742 | 30,208,159 | 28,241,316 | 27,312,776 | 23,654,673 | 21,675,829 | 21,585,261 | 19,71