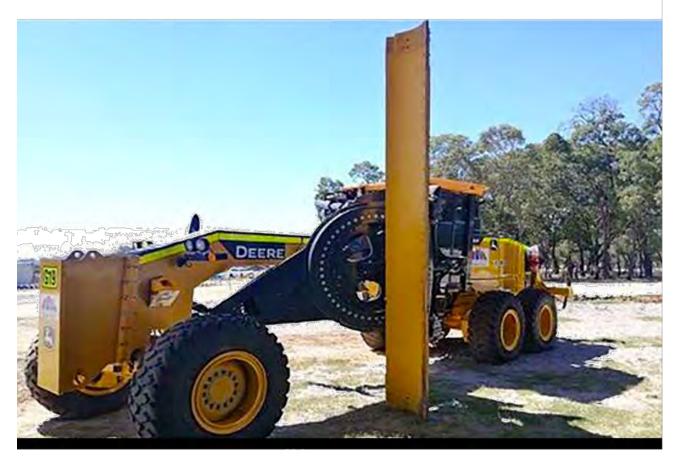

ge interval have been extended from 2,000 to 4,000 hours, while the pinion and circle teeth are completely sealed from dirt and debris to minimise wear.

The new Premium Circle with integrated slip clutch has significant effects on machine productivity as well. With the Premium Circle, John Deere motor graders boast 40% more circle torque and 15% more speed over the Standard Circle. Contractors will also see improved performance and accuracy when using a grade control system by no longer having to compensate for wear in the circle. This is especially impactful when coupled with the innovative John Deere SmartGrade system. The same grader can now be used from initial site clearing to final grade without stopping to install masts or downing the machine to adjust for looseness in the circle





#### Training

RDO Equipment will ensure our technicians have the required operational and service training necessary to support Quilpie Shire Council.

#### Communication

RDO Equipment personnel will establish a planned communication strategy with Quilpie Shire Council key personnel. Meetings will be held as agreed, involving parts and service personnel to highlight, resolve or implement strategies to address any issues arising. The maintenance of an action plan will help ensure visibility and follow through of actions required.

### Terms and Conditions

This proposal should be read in conjunction with RDO Equipment normal terms and conditions.

### Contacts

### Derek Jeffers | 0488 701 894 | derek.jeffers@rdo.com.au Sales Professional -State and Local Government (QLD, NT and North