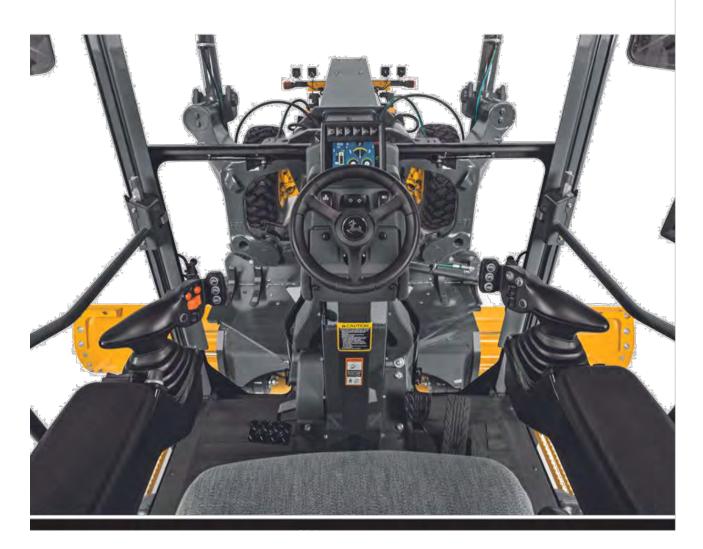

re Council Glenelg Shire Council Golden Plains Shire Council Greater Geelong City Council Horsham Shire Council Rural City of Wangaratta Swan Hill Rural City Council **Towong Shire Council** Urana Shire Council Wyndham City Council Yarriambiack Shire Council

#### SA

Adelaide Hills Council Adelaide Plains Council Alexandrina Council Berri Barmera Council **Coorong Council** District Council of Cleve District Councilof Mallala Kangaroo IslandCouncil Kingston District Council Light Regional Council Mildura Council **Orroroo Carrieton Council** Port PirieCouncil **Regional Councilof Goyder** Southern Mallee Council Streaky Bay Council Wudinna District Council Yankalilla Council

### TAS

Burnie Council Kentish Council Kingborough Council APPENDIX A CONTROL OPTIONS

# DUAL JOYSTICK CONTROLS



APPENDIX A CONTROL OPTIONS

# **8 PILOT FINGERTIP CONTROL**





This industry-leading option features a fully sealed bearing and pinion design, reducing maintenance costs and downtime, while also significantly boosting circle torque and speed.

With traditional circle designs, customers spend valuable hours in the shop replacing or shimming the wear inserts, as opposed to being on the job. Over the lifetime of the machine, this downtime adds up, but is necessary to maintain tightness for accuracy and prevent damage to the circle. The Premium Circle option replaces wear inserts with a sealed bearing that only requires a few minutes to grease every 500 hours. Additionally, the gearbox oil change interval have been extended from 2,000 to 4,000 hours, while the pinion and circle teeth are c