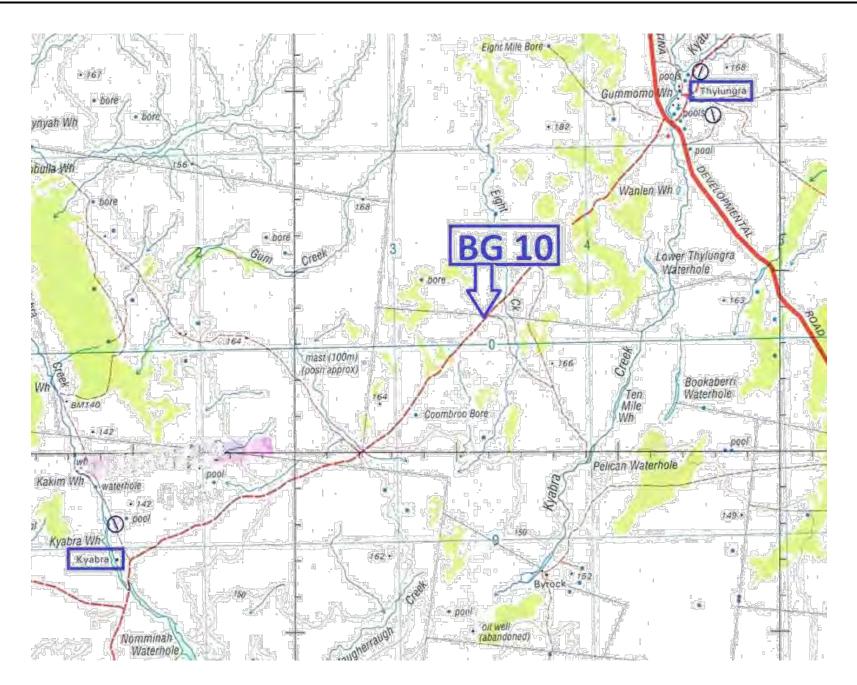

teel post, plaque, and police tag.

Or

That Council approve the upgrade to the ten roadside graves identified in the attached document.

Or

# ORDINARY COUNCIL MEETING AGENDA

That Council does not approve the upgrade to the roadside grave of an Unknown Tinsmith, on Kyabra Road, by replacing the right-hand star picket with a permanent steel post, plaque, and police tag.

# **CONSULTATION (Internal/External)**

Mr Rob Savory, Environmental and Historical Researcher

Mr Peter See, Director Engineering Services

# LEGAL IMPLICATIONS

Nil

# POLICY AND LEGISLATION

Land Act 1994 Quilpie Shire Council Local Laws

# FINANCIAL AND RESOURCE IMPLICATIONS

The works are sponsored by the Eromanga Hotel.

# **RISK MANAGEMENT IMPLICATIONS**

Low - In accordance with Council's Risk Management Policy.



Grave site in relation to road reserve





# Permanent marking of bush graves (where necessary)

Rob Savory – October 2022

Baby June Crowson's gravesite plaque is chosen as the model for the permanent marking of all bush graves where there is no existing headstone or metal plaque.





Baby June's grave (BG 08) on Moogah

The upgrade of two bush graves was undertaken by Adam & Sam Murray in Sept 2022. This involved installing a plaque on a steel pipe and surrounding the grave with gibbers.

Arthur Gentry - Bush Grave 02 beside Kyabra Road



The grave as at April 2019



Total Upgrade Sept 2022



The steel plaque





The grave as at March 2022



Total Upgrade Sept 2022



# **BG 03 BUSH GRAVE 10 ALBERT JACKA** UNKNOWN 34 yo - 1915 TINSMITH Stony Creek opal field, Keeroongooloo Stn B