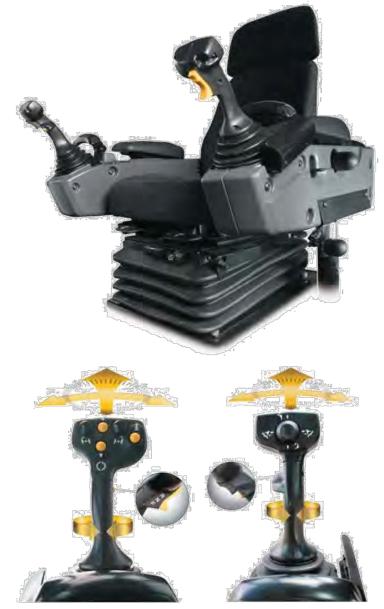

## 11.5 RFQ 11 22-23 SUPPLY AND DELIVERY OF 4WD DUAL CAB UTILITY (CAB CHASSIS)

#### EXECUTIVE SUMMARY

The purpose of this report is to provide Council with a recommendation to award RFQ 11 22-23 Supply and Delivery of 4WD Dual Cab Utility (Cab Chassis) as part of the 2022-2023 fleet replacement program.

#### RESOLUTION NO: (QSC156-09-22)

Moved: Cr Lyn Barnes Seconded: Cr Roger Volz

- 1. That Council
  - (a) Award RFQ 11 22-23 Supply and Delivery of 4WD Dual Cab Utility (Cab Chassis) to Black Toyota for the amount of \$57,927.58 excluding GST;
  - (b) Dispose of Asset Plant 1115 Toyota Hilux to Black Toyota for the amount of \$35,000.00 Ex GST; and
  - (c) Delegate power to the Chief Executive Officer, pursuant to section 257 of the Local Government Act 2009 to negotiate, finalise and execute any and all matters associated with or in relation to this project and contract including without limitation any options and/or variations as per Council's procurement