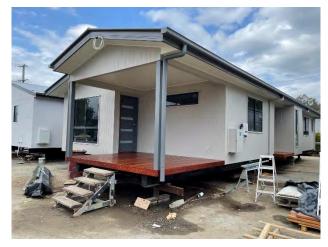

#### **Council Buildings and Facilities**

- Works are continuing on 66 Pegler Street house rebuild.
- Filling of the back yard to improve drainage has been done at 53 Galah Street.
- New "Brolga" bins have been installed throughout Quilpie.
- The new Eromanga house is near completion in Brisbane. It is anticipated to be delivered and installed in November 2022.