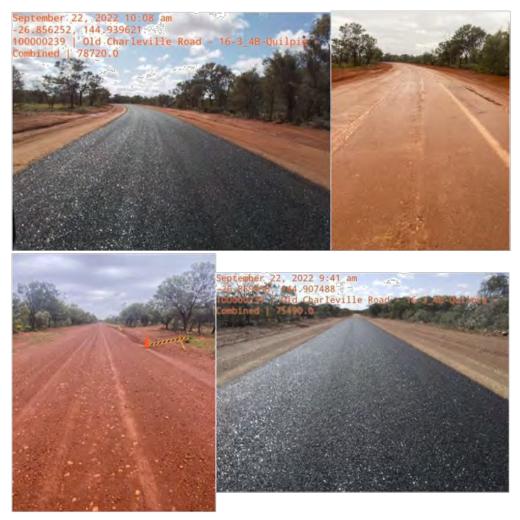

#### **Roads to Recovery**

• Sealing of some sections of Old Charleville, Adavale Link and Adavale Charleville Roads has been carried out to reduce damage in future flood damage events.

## 9 Photos

Intersection of Cheepie-Adavale/ Adavale-Charleville Road sealed with funding from QRA as well as R2R funds. Work conducted by contractor day crew supervised by Proterra Group staff.

Quilpie REPA

Area of Old Charleville - sealed under Betterment Funding received from QRA.

Quilpie REPA

MONTHLY PROJECT REPORT September 2022 P a g e | 5