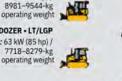

ting weight

E210/E210 LC EXCAVATORS\* 117 kW (157 hp) / 21 500-23 500-kg operating weight

E230 LC EXCAVATOR\* 19 Bar 117 kW (157 hp) / 23 500-24 000-kg operating weight

E240/E240 LC EXCAVATORS\* Gin 143 kW (192 hp) / 24 300-25 900-kg operating weight

E260 LC EXCAVATOR\* 6 C 143 kW (192 hp) / 26 300-26 800-kg operating weight

E300 LC EXCAVATOR\* Stein 159 kW (213 hp) / 30 950-kg operating weight

E330 LC EXCAVATOR\* CAGIN 204 kW (274 hp) / 34 200-kg operating weight

E360/E360 LC EXCAVATORS\* 204-232 kW (274-311 hp) / 33 400-39 100-kg

operating weight E400 LC EXCAVATOR



A Clim

450K DOZER - STD/LGP FT4: 60 kW (80 net hp) / 7959-8522-kg operating weight

550K DOZER • STD/LGP FT4: 69 kW (92 net hp) / 8981-9544-kg operating weight

550J DOZER - LT/LGP T3: 63 kW (85 hp) / 7718-8279-kg



While general information, pictures, and descriptions are provided, some illustrations and text m include product options and accessories NOT AVAILABLE in all regions. In some countries products a accessories may require modifications or additions to ensure compliance with the local regulations those countries. 15 0

(Continued)

JohnDeere.com

620G/GP TANDEM-DRIVE

net hp) / 18 302-kg typical

73: 108-149 kW (145-200

net hp) / 17 509-kg typical

622G/GP SIX-WHEEL-DRIVE

FT4: 127–168 kW (170–225 net hp) / 19 078-kg typical

T3: 123-157 KW (165-210

net hp) / 18 280-kg typical

670G/GP TANDEM-DRIVE

FT4: 127-175 kW (170-235 net hp) / 19 205-kg typical

73: 123-172 kW (165-230

net hp) / 18 529-kg typical operating weight

672G/GP SIX-WHEEL-DRIVE

FT4: 142-190 kW (190-255

net hp) / 19 97