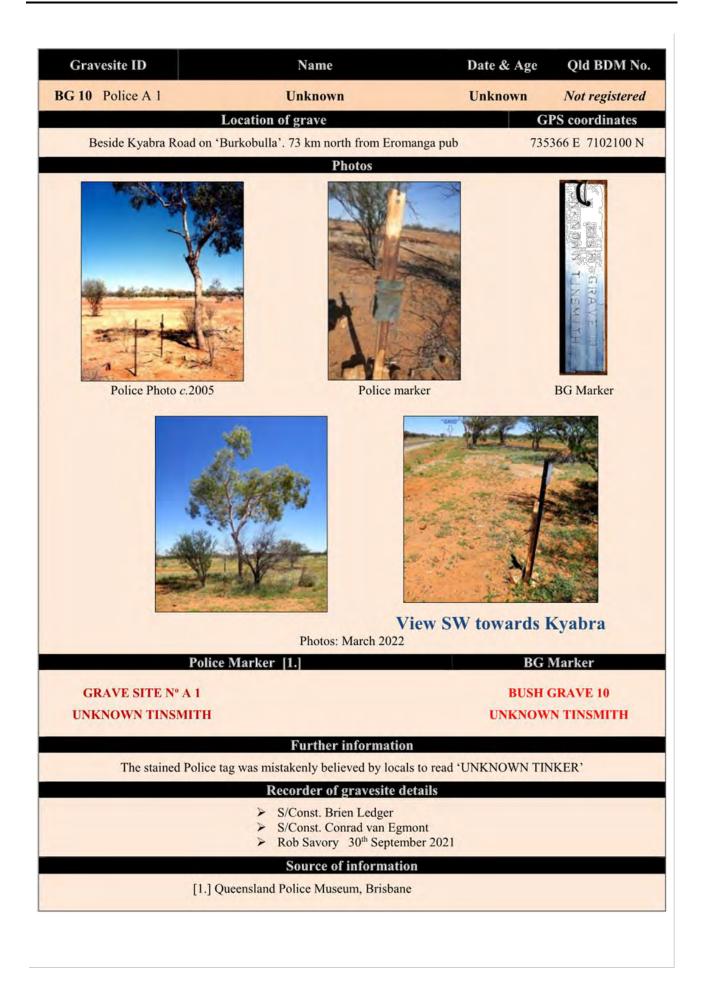

Council approve the upgrade to the ten roadside graves identified in the attached document.

Or

# ORDINARY COUNCIL MEETING AGENDA

That Council does not approve the upgrade to the roadside grave of an Unknown Tinsmith, on Kyabra Road, by replacing the right-hand star picket with a permanent steel post, plaque, and police tag.

# **CONSULTATION (Internal/External)**

Mr Rob Savory, Environmental and Historical Researcher

Mr Peter See, Director Engineering Services

# LEGAL IMPLICATIONS

Nil

# POLICY AND LEGISLATION

Land Act 1994 Quilpie Shire Council Local Laws

# FINANCIAL AND RESOURCE IMPLICATIONS

The works are sponsored by the Eromanga Hotel.

# **RISK MANAGEMENT IMPLICATIONS**

Low - In accordance with Council's Risk Management Policy.



Grave site in relation to road reserve





# Permanent marking of bush graves (where necessary)

Rob Savory – October 2022

Baby June Crowson's gravesite plaque is chosen as the model for the permanent marking of all bush graves where there is no existing headstone or metal plaque.





Baby June's grave (BG 08) on Moogah

The upgrade of two bush graves was undertaken by Adam & Sam Murray in Sept 2022. This involved installing a plaque on a steel pipe and surrounding the grave with gibbers.

Arthur Gentry - Bush Grave 02 beside Kyabra Road



The grave as at April 2019



Total Upgrade Sept 2022



The steel plaque





The grave as at March 2022



Total Upgrade Sept 2022



# **BG 03 BUSH GRAVE 10 ALBERT JACKA** UNKNOWN 34 yo - 1915 TINSMITH Stony Creek opal field, Keeroongooloo Stn Beside Kyabra Road, QSC Plaque on existing fr