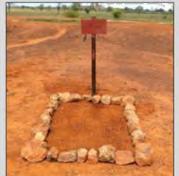

#### **Miscellaneous**

**Quilpie Sock**: The socks have arrived in Quilpie and currently being stored at the depot. The display stands have been finalised. Karen will begin to sell to prospective retailers in October for sale before December. A photo opportunity will be organised prior to Council meeting with Merino Country, Kerrie Richards to be used for upcoming media. A larger launch will be planned for 2023 in line with visitor season and coming into cooler months.