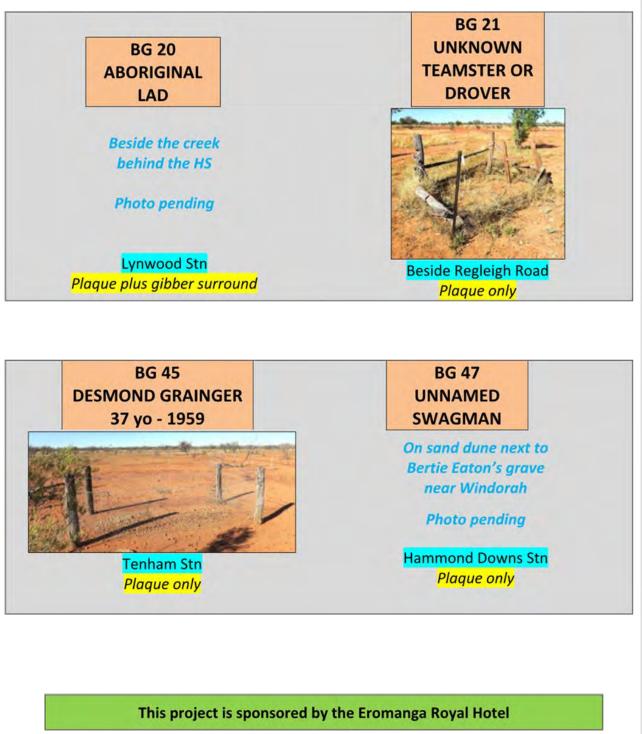

#### **Miscellaneous**

**Quilpie Sock**: The socks have arrived in Quilpie and currently being stored at the depot. The display stands have been finalised. Karen will begin to sell to prospective retailers in October for sale before December. A photo opportunity will be organised prior to Council meeting with Merino Country, Kerrie Richards to be used for upcoming media. A larger launch will be planned for 2023 in line with visitor season and coming into cooler months.