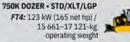

3 kW (232 hp) /

73: 197 kW (264 hp) /

3.2-3.6-m3 heaped

bucket capacities

744K-II LOADER

73: 227 kW (304 hp) /

4.0-4.5-m3 heaped

bucket capacities

824K-II LOADER

73: 248 kW (333 hp) /

4.6-5.2-m3 heaped bucket capacities

844K-III LOADER

4.8-6.1-m3 heaped

**844K-III AGGREGATE** 

FT4: 299 kW (401 net hp) / 7.1-7.5-m3 heaped

bucket capacities

bucket capacities

317G COMPACT

TRACK LOADER FT4: 48.5 kW (65 gross hp) / 45.6 kW (61 net hp) / 965-kg

325G COMPACT

rated operating capacity

HANDLER

73: 283 kW (380 net hp) /

3.1-3.2-m3 heaped

bucket capacities

724K LOADER

2.7-m3 heaped bucket capacity

TRACK LOADER IT4: 68 kW (91.2 gross hp) / 66 kW (88.5 net hp) / 1407-kg rated operating capacity



700K DOZER + XLT/LGP FT4: 97 kW (130 net hp) / 13733-14193-kg operating weight



850L DOZER - XLT/WLT/LGP FT4: 168 kW (225 net hp) /



**XLT/WLT/WASTE HANDLER** FT4: 152 kW (205 net hp) / 19 304-21 775-kg operating weight

8503-II DOZER • STD/WLT/LGP 73: 153 kW (205 hp) / 20 714-MA 22 770-kg operating weight

950K DOZER - STD/LGP F74: 198 kW (265 net hp) w/ OSD blade / 209 kW (280 hp) w/ PAT blade / 29 606-33 431-kg operating weight

**1050K DOZER** FT4: 261 kW (350 net hp) / operating weight 42 800-43 100-kg

524L LOADER FT4: 113 kW (152 net hp) / bucket capacities 1.9-3.1-m3 heaped

524K-II LOADER 73: 106 kW (142 net hp) / 1.9-2.1-m3 heaped bucket capacities 1000

544L LOADER FT4: 123 kW (166 net hp) / 1.9-3.4-m3 heaped

bucket capacities 544K-II LOADER 73: 122 kW (163 net hp) / 2.3-m3 heaped bucket capacity , Sally



E140 LC EXCAVATOR\* Sillo 84 kW (113 hp) / 13