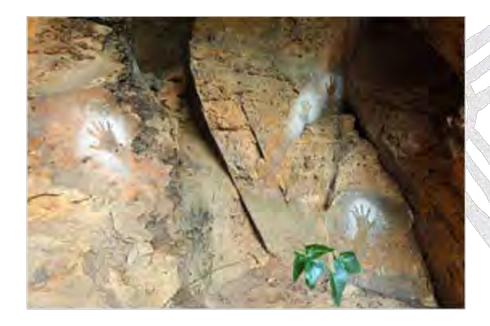

unds
- Ceremonial places such as bora rings and stone circles.

# Why protect cultural sites?

 Aboriginal people know that connection to country, especially cultural sites, plays an important role in their health and wellbeing. Construction projects, industrial developments and other activities that disturb the landscape can damage or harm places of cultural significance.



Stencilled hand prints with white ochre from thousands of years ago

- Cutting down a scarred tree or digging into sacred ground may disturb the Spirit Ancestors, and this may have
  consequences both for the person causing the disturbance, and for the Aboriginal people who are custodians
  for that place.
- Many cultural sites have been found in the Murweh region and there are likely many more yet to be discovered.





# What to do if you find a cultural site or artefact

Please inform the Cultural Heritage Unit (DSDSATSIP), who will provide contact details of the appropriate Traditional Owners or tell you what you need to do in any of the following circumstances:

- If you think you've found an Aboriginal cultural heritage place or object on any public or private land
- If you are given cultural material such as stone tools, spears or other objects
- If you are aware of cultural material being disturbed
- If you want to excavate, clear land or carry out an activity that may harm a cultural site

If you discover a cultural site and have the available technology, please record the GPS coordinates and email these to the address on the back page of this booklet.





# **Dos and Donts**

- Please explor