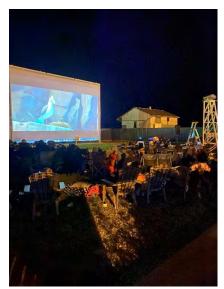

## **Rick's Memorial Opening Ceremony**

The opening ceremony of Rick's Memorial was held on Saturday 27 August 2022 and went according to plan. The opening was well attended and the ceremony was livestreamed.

Thank you to Council's Corporate & Community Administration Officer Toni Bonsey who worked behind the scenes with defence force personnel, caterers and everyone in between, to pull the event together on our end – Toni was fabulous. Thanks also to the Manager Tourism & Economic Development Karen Grimm, and our Council teams that worked on the memorial site in the lead up to the opening and on the day.

The community event held at the Quilpie Club (after the official ceremony) was also well attended - with approximately 300 people.

It was an absolutely beautiful day and the opening ceremony for Rick's memorial went perfectly. The memorial will be a lasting reminder and tribute to Rick 'Milo" Milosevic.