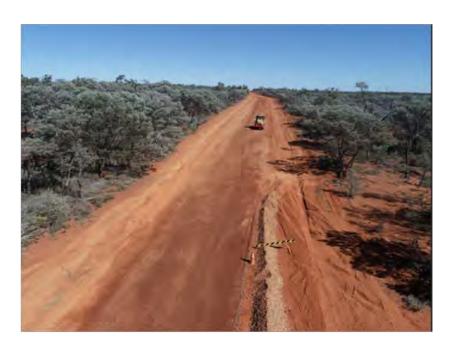

#### Other TMR works

- Works are continuing well on 0.0 km to 5.06 km on the Quilpie-Adavale Red Road. Approximately 3 km of base has been laid. The first seal is due in the week commencing 12 September 2022 weather permitting.
- Gravel re-sheeting funds are providing for the base layer for this work.
- Widening of the Diamantina Developmental Road (93B) near the Grey Range is likely to commence in October 2022.

#### **Flood Damage Works**

Please see attached report from Proterra Group.

**24** | Page

- Ambathalla, Cane Grass and Boondoon Roads are essentially completed. A contractor is working on Adavale-Charleville Road.
- Tenders for Package A and B were awarded at the last Council meeting to APV Constructions.
- Future flood damage tenders will be called using the new Plant Hire Standing Offer arrangements which are recommended in a separate report.
- The Queensland Reconstruction Authority Liaison Officer visited Council on 6 September.