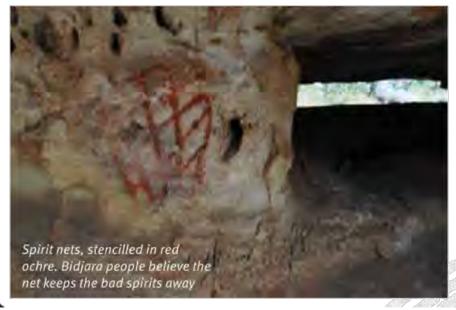

ds
- Ceremonial places such as bora rings and stone circles.

# Why protect cultural sites?

 Aboriginal people know that connection to country, especially cultural sites, plays an important role in their health and wellbeing. Construction projects, industrial developments and other activities that disturb the landscape can damage or harm places of cultural significance.



Stencilled hand prints with white ochre from thousands of years ago

- Cutting down a scarred tree or digging into sacred ground may disturb the Spirit Ancestors, and this may have
  consequences both for the person causing the disturbance, and for the Aboriginal people who are custodians
  for that place.
- Many cultural sites have been found in the Murweh region and there are likely many more yet to be discovered.





# What to do if you find a cultural site or artefact

Please inform the Cultural Heritage Unit (DSDSATSIP), who will provide contact details of the appropriate Traditional Owners or tell you what you need to do in any of the following circumstances:

- If you think you've found an Aboriginal cultural heritage place or object on any public or private land
- If you are given cultural material such as stone tools, spears or other objects
- If you are aware of cultural material being disturbed
- If you want to excavate, clear land or carry out an activity that may harm a cultural site

If you discover a cultural site and have the available technology, please record the GPS coordinates and email these to the address on the back page of this booklet.





# **Dos and Donts**

- Please explore