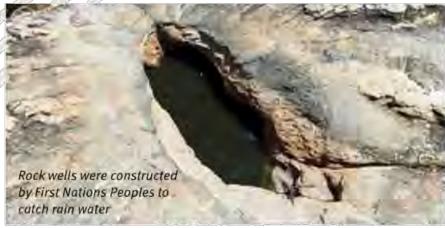

kely many more yet to be discovered.





# What to do if you find a cultural site or artefact

Please inform the Cultural Heritage Unit (DSDSATSIP), who will provide contact details of the appropriate Traditional Owners or tell you what you need to do in any of the following circumstances:

- If you think you've found an Aboriginal cultural heritage place or object on any public or private land
- If you are given cultural material such as stone tools, spears or other objects
- If you are aware of cultural material being disturbed
- If you want to excavate, clear land or carry out an activity that may harm a cultural site

If you discover a cultural site and have the available technology, please record the GPS coordinates and email these to the address on the back page of this booklet.





# **Dos and Donts**

- Please explore the Murweh Shire's well-travelled paths that Aboriginal people have walked for thousands of years. But remember to tread gently and respect our sacred ground.
- If you discover Aboriginal skeletal remains, or remains that could be human, contact the Queensland Police Service. If the remains are established as pre-colonisation, the police will inform the Traditional Owners.
- Please don't pick up or remove cultural material such as stone tools. Often where something was made or left by Aboriginal people thousands of years ago is as important as the artefact itself.
- Don't disturb cultural sites by walking or driving over them, and please leave scarred trees alone.
- Respect the confidentiality of sites, places or other information given to you by Abo