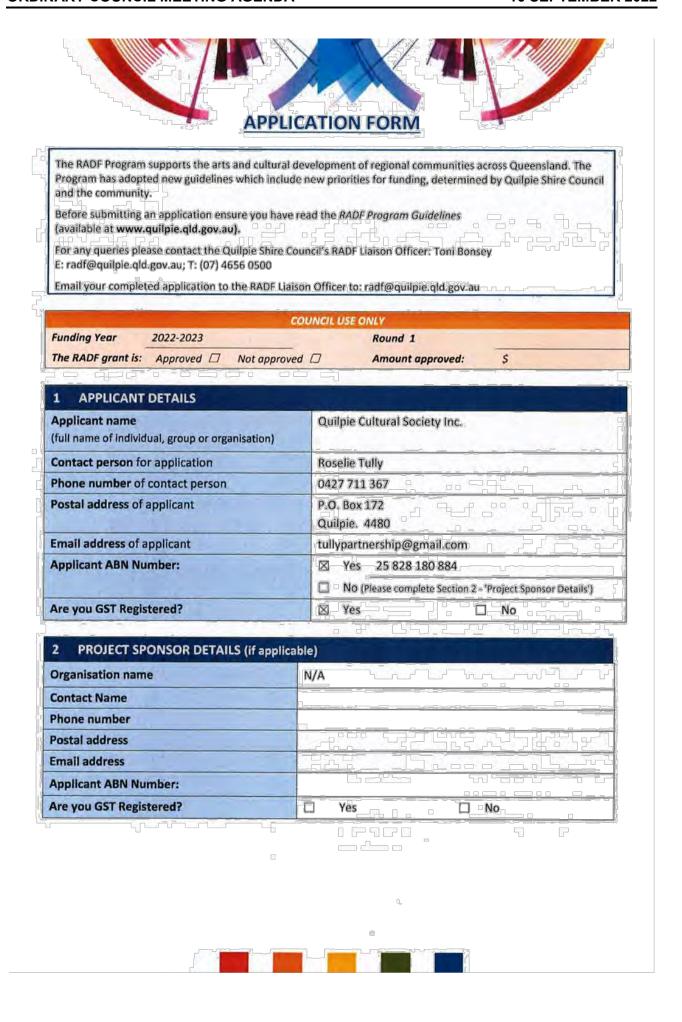

lications submitted for the 2022 23 RADF
- Council does not approve the applications submitted for the 2022 23
- Council approves in part the applications submitted for the 2022 23 RADF

# **CONSULTATION (Internal/External)**

Quilpie RADF Committee
Quilpie Shire Council

#### **LEGAL IMPLICATIONS**

Nil

#### **POLICY AND LEGISLATION**

Local Government Act 2009

Local Government Regulation 2012

C.01 – Community Assistance Policy

C.02 Quilpie Shire Art and Cultural Policy

Outback Spirit Art and Cultural Plan

# FINANCIAL AND RESOURCE IMPLICATIONS

RADF 2022 23 Funding Amount \$25,000

Quilpie Shire Council Contribution \$4,980

Additional QSC Contribution \$2,596

Total Funding \$32,576

Total Application Funding \$32,576

# **RISK MANAGEMENT IMPLICATIONS**

Nil

Item 12.1 124 | Page



Item 12.1 - Attachment 1 125 | P a g e





Item 12.1 - Attachment 1 127 | P a g e



| 6 PARTNERSHIPS / STAKEHOLDERS                |                                                                                                           |
|----------------------------------------------|-----------------------------------------------------------------------------------------------------------|
| Name:                                        | Quilpie State College, St. Finbarr's School, Quilpie Hospital,<br>Quilpie Healthy Ageing & Senior's Group |
| Details:                                     | Partnerships are formed where possible with each workshop to encourage involvement by community groups    |
| Type (in-kind, financial)                    | In-kind & Financial (tutors)