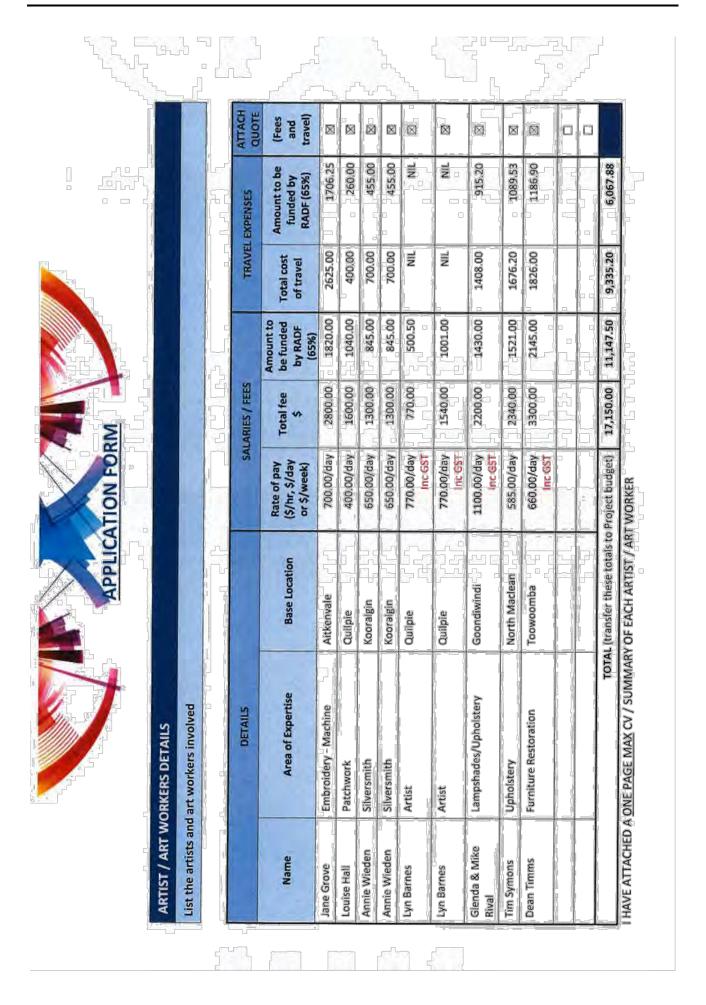

gender are no barrier and all students are encouraged to participate in open discussion, creative thinking, sharing of ideas, open communication and the forming of new friendships. Visitors and tourists are welcome to view and discuss works in progress and discover the talent that exists within the Quilpie Shire community. Access and awareness of workshops on offer is provided via local advertising methods, Facebook, electronic media, posters at local venues, Quilpie Shire Council newsletter, various noticeboards/shop front windows and emails to members. A welcome sign is placed at the door of the Quilpie Cultural Society building notifying visitors of the project currently underway. Ongoing COVID19 rules and restrictions will apply when necessary.

Item 12.1 - Attachment 1 128 | P a g e



Item 12.1 - Attachment 1 129 | P a g e



#### IMPACT - Articulation of public value, contributing to the cultural profile and priorities for the Quilple Shire

These projects offer new skills to beginners and further those of experienced participants. The Quilpie Cultural Society has been promoting and fostering arts within the Shire for 50 plus years and together with RADF assistance many past students have started their professional careers due to skills gained at these workshops. In turn these now successful artists are now being engaged at a local level to tutor and pass their knowledge on to their community. These successful artists, sculptors, jewellers, photographers etc. have been able to exhibit their works at venues outside the Shire, showcasing the extraordinary talent of the