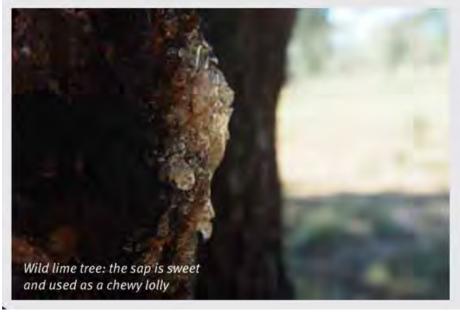

ensland Police Service. If the remains are established as pre-colonisation, the police will inform the Traditional Owners.
- Please don't pick up or remove cultural material such as stone tools. Often where something was made or left by Aboriginal people thousands of years ago is as important as the artefact itself.
- Don't disturb cultural sites by walking or driving over them, and please leave scarred trees alone.
- Respect the confidentiality of sites, places or other information given to you by Aboriginal people.
- When in doubt, please ask. DSDSATSIP can direct you to the appropriate people and answer questions about Aboriginal heritage, sites and places.

\* Contact details for DSDSATSIP, local Traditional Owners and Charleville Police are listed on the back page of this booklet.





# Law and lore

All Aboriginal objects and places, including sites on freehold land, have legal protection under the Aboriginal Cultural Heritage Act 2003. The Act is administered by the Department of Seniors, Disabilities Services, Aboriginal and Torres Strait Islander Partnerships (DSDSATSIP), which provides a series of fact sheets and duty of care guidelines to help people understand their obligations. Contact details and a QR Code for more detailed information are listed on the back page of this booklet.

The Queensland Police Service (QPS) understands that Cultural heritage is a lived spirituality that shapes identity and is fundamental to the wellbeing of people and communities.

Traditional Aboriginal lore teaches that many of these sites were originally made by the Spirit Ancesto