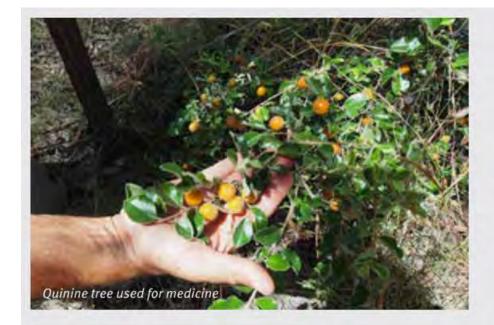

ueensland Police Service. If the remains are established as pre-colonisation, the police will inform the Traditional Owners.
- Please don't pick up or remove cultural material such as stone tools. Often where something was made or left by Aboriginal people thousands of years ago is as important as the artefact itself.
- Don't disturb cultural sites by walking or driving over them, and please leave scarred trees alone.
- Respect the confidentiality of sites, places or other information given to you by Aboriginal people.
- When in doubt, please ask. DSDSATSIP can direct you to the appropriate people and answer questions about Aboriginal heritage, sites and places.

\* Contact details for DSDSATSIP, local Traditional Owners and Charleville Police are listed on the back page of this booklet.





# Law and lore

All Aboriginal objects and places, including sites on freehold land, have legal protection under the Aboriginal Cultural Heritage Act 2003. The Act is administered by the Department of Seniors, Disabilities Services, Aboriginal and Torres Strait Islander Partnerships (DSDSATSIP), which provides a series of fact sheets and duty of care guidelines to help people understand their obligations. Contact details and a QR Code for more detailed information are listed on the back page of this booklet.

The Queensland Police Service (QPS) understands that Cultural heritage is a lived spirituality that shapes identity and is fundamental to the wellbeing of people and communities.

Traditional Aboriginal lore teaches that many of these sites were originally made by the Spirit Ances