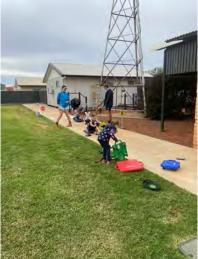

# **Emmanuel College Visit**

The Emmanuel College students visited Quilpie from 29 June to 2 July.

The Library team and Health Promotions Officer worked with Emmanuel College to deliver a huge schedule of events and activities for our community. All activities and events were well attended. The students also volunteered their time to provide assistance to seniors in our community. Thanks to all involved.