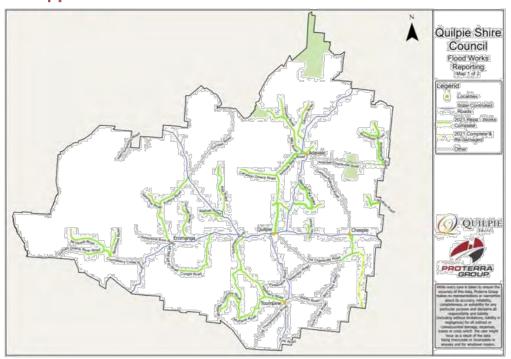

#### **Flood Damage Works**

Please see attached report from Proterra Group.

**24** | Page

- Ambathalla, Cane Grass and Boondoon Roads are essentially completed. A contractor is working on Adavale-Charleville Road.
- Tenders for Package A and B were awarded at the last Council meeting to APV Constructions.
- Future flood damage tenders will be called using the new Plant Hire Standing Offer arrangements which are recommended in a separate report.
- The Queensland Reconstruction Authority Liaison Officer visited Council on 6 September.

### 10 Appendix

Quilpie REPA

MONTHLY PROJECT REPORT August 2022

Page | 4

Item 10.1.1 - Attachment 1 32 | P a g e

Appendix 1: Shows 2021/2022 REPA works completed.

Quilpie REPA

MONTHLY PROJECT REPORT August 2022