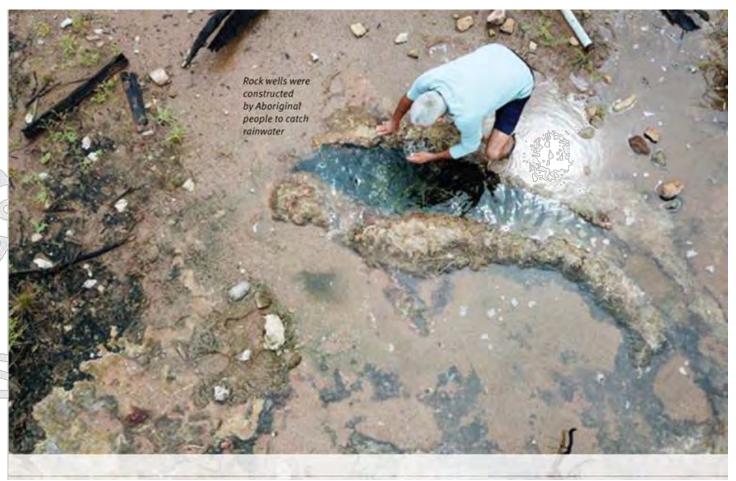

ceremony.

Particular locations within the landscape – water holes and natural springs, caves, sand hills and rocky outcrops are likely to harbour Aboriginal sites.





Uncle Bill Speedy demonstrates how Aboriginal people removed tree bank, exposing the sapwood beneath

# Some cultural heritage sites

- · Ceremonial places such as bora rings and stone circles
- · Scarred trees, where sections of bark have been removed to make canoes, containers or shields
- . Burial sites, often found in caves, rock shelters, sand hills and trees
- · Rock art including engravings, stencils and drawings
- Grinding grooves, used to grind seeds and sharpen stone tools, often found near a water source.

Many cultural sites have been found in the region and there are likely many more yet to be identified.





**184** | P a g e





# What to do if you find a cultural site or artefact

Please inform the Cultural Heritage Unit (DSDSATSIP), who will provide contact details of the appropriate Traditional Owners or tell you what you need to do in any of the following circumstances:

- If you think you've found an Aboriginal cultural heritage place or object on any public or private land.
- If you are given cultural material such as stone tools, spears or other cultural objects.
- · If you are aware of cultural material being disturbed.
- If you want to excavate, clear land or carry out an activity that may harm a cultural site.

Contact details for DSDSATSIP can be found on the back page of this booklet.

# Do's and Don'ts

- Enjoy exploring the Paroo Shire's well-travelled paths that First Nation