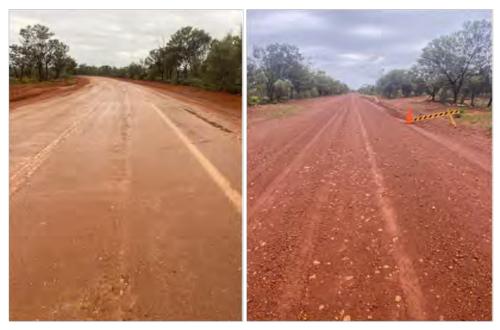

#### 9 Photos

Areas being prepared for sealing under Betterment Funding on Old Charleville Road by conglomerate crew.

Quilpie REPA

MONTHLY PROJECT REPORT August 2022

Page | 3

Item 10.1.1 - Attachment 1 31 | P a g e

Area of Old Charleville ready for seal, slight wheel marking from vehicles driving on closed roads after heavy rainfall.