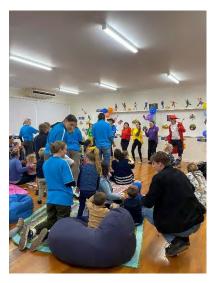

## **Rick's Memorial Opening Ceremony**

The opening ceremony of Rick's Memorial was held on Saturday 27 August 2022 and went according to plan. The opening was well attended and the ceremony was livestreamed.

Thank you to Council's Corporate & Community Administration Officer Toni Bonsey who worked behind the scenes with defence force personnel, caterers and everyone in between, to pull the event together on our end – Toni was fabulous. Thanks also to the Manager Tourism & Economic Development Karen Grimm, and our Council teams that worked on the memorial site in the lead up to the opening and on the day.

The community event held at the Quilpie Club (after the official ceremony) was also well attended - with approximately 300 people.

It was an absolutely beautiful day and the opening ceremony for Rick's memorial went perfectly. The memorial will be a lasting reminder and tribute to Rick 'Milo" Milosevic.