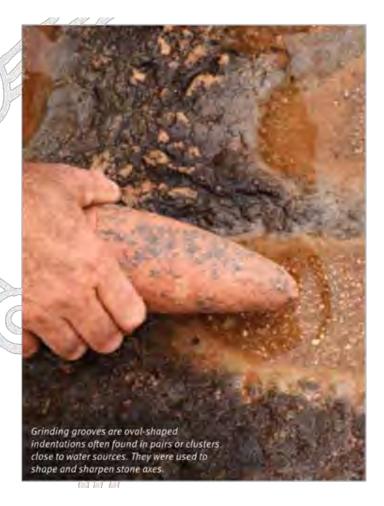

r sacred ground.
- If you discover Aboriginal skeletal remains or remains that could be human, you must contact the Queensland Police Service. If the remains are established as pre-colonisation, the police will inform the Traditional Owners.\*
- Don't pick up or remove cultural material such as stone tools. Often where something was made or left by Aboriginal people thousands of years ago is as important as the artefact itself.
- Don't disturb cultural sites by walking or driving over them, and please leave scarred trees alone.
- When in doubt, ask. DSDSATSIP can direct you to the appropriate people and answer questions about Aboriginal heritage, sites and places.

\* Contact details for DSDSATSIP, local Traditional Owners and Cunnamulla Police are found on the back page of this booklet.





# Legislation and lore

All Aboriginal objects and places, including sites on freehold land, have legal protection under the Aboriginal Cultural Heritage Act 2003. The Act is administered by the Department of Seniors, Disabilities Services, Aboriginal and Torres Strait Islander Partnerships (DSDSATSIP), which has a series of fact sheets and duty of care guidelines to help people understand their obligations. Contact details are listed on the back page of this booklet.

The Queensland Police Service (QPS) understands that cultural heritage is a lived spirituality that shapes identity and is fundamental to the wellbeing of people and communities.

Aboriginal lore teaches that many of these sites were originally made by the ancestors, making them as old as there have been people on the Au