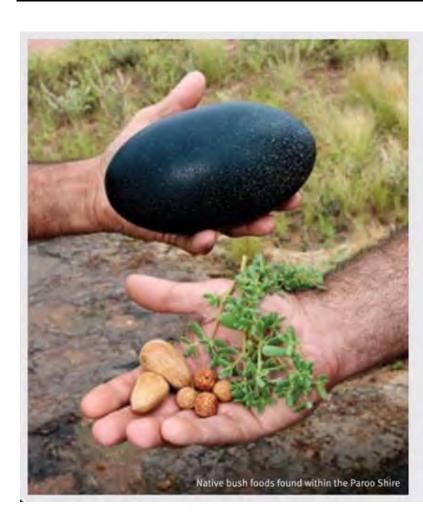

sacred ground.
- If you discover Aboriginal skeletal remains or remains that could be human, you must contact the Queensland Police Service. If the remains are established as pre-colonisation, the police will inform the Traditional Owners.\*
- Don't pick up or remove cultural material such as stone tools. Often where something was made or left by Aboriginal people thousands of years ago is as important as the artefact itself.
- Don't disturb cultural sites by walking or driving over them, and please leave scarred trees alone.
- When in doubt, ask. DSDSATSIP can direct you to the appropriate people and answer questions about Aboriginal heritage, sites and places.

\* Contact details for DSDSATSIP, local Traditional Owners and Cunnamulla Police are found on the back page of this booklet.





# Legislation and lore

All Aboriginal objects and places, including sites on freehold land, have legal protection under the Aboriginal Cultural Heritage Act 2003. The Act is administered by the Department of Seniors, Disabilities Services, Aboriginal and Torres Strait Islander Partnerships (DSDSATSIP), which has a series of fact sheets and duty of care guidelines to help people understand their obligations. Contact details are listed on the back page of this booklet.

The Queensland Police Service (QPS) understands that cultural heritage is a lived spirituality that shapes identity and is fundamental to the wellbeing of people and communities.

Aboriginal lore teaches that many of these sites were originally made by the ancestors, making them as old as there have been people on the Aust