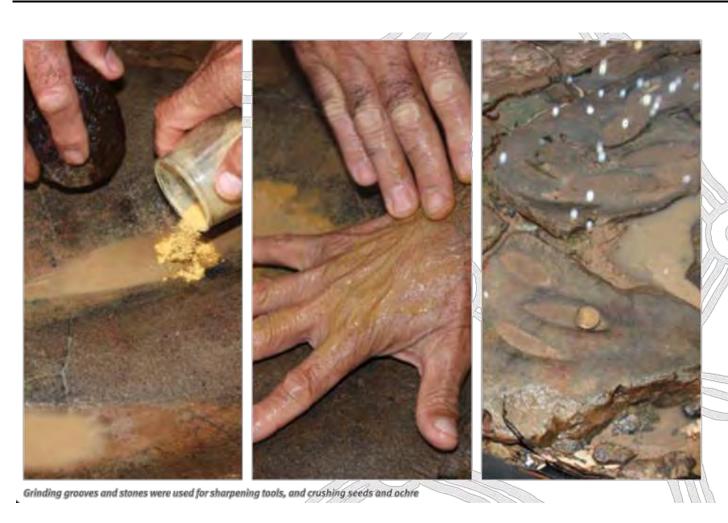

|         | Percentage<br>Completed |
|---------|-------------------------|
| pproved | 100%                    |
| proved  | 72%                     |
|         |                         |
|         |                         |
|         |                         |
|         |                         |
|         |                         |
|         | 9%                      |
|         |                         |