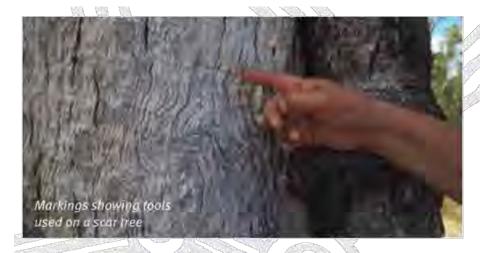

likely many more yet to be discovered.





# What to do if you find a cultural site or artefact

Please inform the Cultural Heritage Unit (DSDSATSIP), who will provide contact details of the appropriate Traditional Owners or tell you what you need to do in any of the following circumstances:

- If you think you've found an Aboriginal cultural heritage place or object on any public or private land
- If you are given cultural material such as stone tools, spears or other objects
- If you are aware of cultural material being disturbed
- If you want to excavate, clear land or carry out an activity that may harm a cultural site

If you discover a cultural site and have the available technology, please record the GPS coordinates and email these to the address on the back page of this booklet.





# **Dos and Donts**

- Please explore the Murweh Shire's well-travelled paths that Aboriginal people have walked for thousands of years. But remember to tread gently and respect our sacred ground.
- If you discover Aboriginal skeletal remains, or remains that could be human, contact the Queensland Police Service. If the remains are established as pre-colonisation, the police will inform the Traditional Owners.
- Please don't pick up or remove cultural material such as stone tools. Often where something was made or left by Aboriginal people thousands of years ago is as important as the artefact itself.
- Don't disturb cultural sites by walking or driving over them, and please leave scarred trees alone.
- Respect the confidentiality of sites, places or other information given to you by A