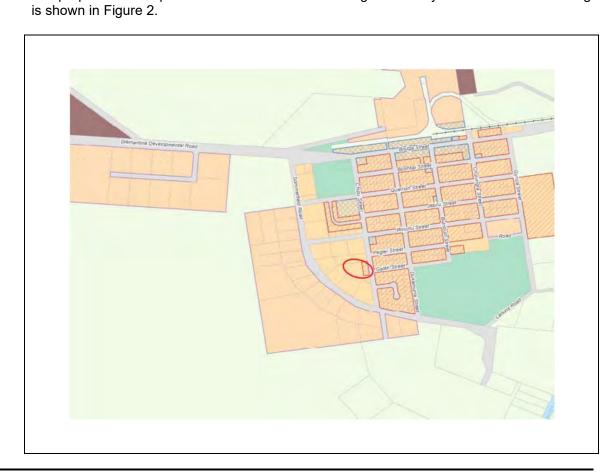

y less directly.

#### Context:

This development application is subject to code assessment. Determination of a code assessable application sits outside the scope of Officer Delegations and a decision about the application is required to be made by Council resolution.

#### Proposal:

- The applicant is wanting to establish a container exchange drop off on her large industrialtype lot located at 49 Chipu Street in Quilpie. A container exchange depot accepts aluminium cans and bottles from the general public in exchange for payment. Containers are then transported off-site for further recycling.
- The proposed site plan and traffic movement plan is shown in Figure 1 below.



Item 12.1 56 | Page



The proposed development in the context of the existing community infrastructure and zoning



**157** | P a g e

**18 FEBRUARY 2022** 



Figure 2- Site location and zoning

- A full assessment of the application against the applicable assessment benchmarks
  prescribed by Regulation, including an assessment against the zone code is provided in the
  Supporting documents.
- The development is highly desirable from both a strategic planning perspective and economic development standpoint, as it provides for the adaptive and efficient reuse of underutilised industrial land and existing infrastructure, provides obvious and distinct links to the Qulipie township urban areas, and provides direct and convenient access major transport route. There is also a reasonable expectation that this type of use will occur in this area having regard to the previous use of the site and existing adj