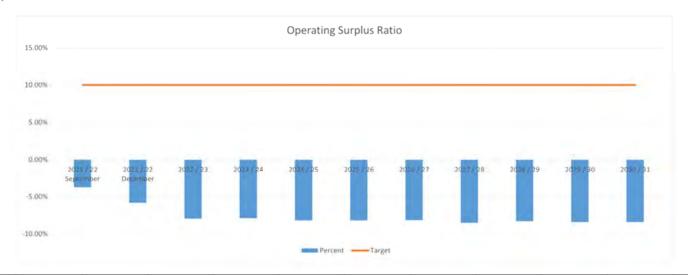

--------------|------------------------|-----------------------|-----------|-----------|-----------|-----------|-----------|-----------|-----------|-----------|-----------|
| Percent           | 87.17%                 | 87.82%                | 88.39%    | 86.79%    | 98.36%    | 80.32%    | 82.16%    | 80.78%    | 89.37%    | 91.30%    | 93.11%    |
| Target            | 90.00%                 | 90.00%                | 90.00%    | 90.00%    | 90.00%    | 90.00%    | 90.00%    | 90.00%    | 90.00%    | 90.00%    | 90.00%    |

For the 2022 Financial Year

#### **Operating Surplus Ratio**

Operating Surplus Ratio (expressed as a percentage) is an indicator of the extent to which revenues raised cover operational expenses only or are available for capital funding purposes or other purposes.



| Financial<br>Year | 2021 / 22<br>September | 2021 / 22<br>December | 2022 / 23 | 2023 / 24 | 2024 / 25 | 2025 / 26 | 2026 / 27 | 2027 / 28 | 2028 / 29 | 2029 / 30 | 2030 / 31 |
|-------------------|------------------------|-----------------------|-----------|-----------|-----------|-----------|-----------|-----------|-----------|-----------|-----------|
| Percent           | -3.75%                 | -5.84%                | -7.95%    | -7.90%    | -8.19%    | -8.20%    | -8.17%    | -8.53%    | -8.29%    | -8.42%    | -8.42%    |
| Target            | 10.00%                 | 10.00%                | 10.00%    | 10.00%    | 10.00%    | 10.00%    | 10.00%    | 10.00%    | 10.00%    | 10.00%    | 10.00%    |

**73** | P a g e

For the 2022 Financial Year

#### **Net Financial Liabilities R