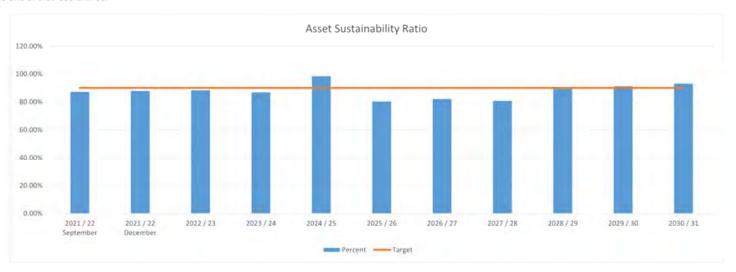

|                                 | 2,984,000           | 2,984,000   |
| Other comprehensive income for the year            |                                 | -                   | -           |
| Increase / (decrease) in asset revaluation surplus |                                 |                     |             |
| Balance as at 30 June 2022                         | 160,334,761                     | 108,020,208         | 268,354,969 |

**71** | Page Item 13.1 - Attachment 1

For the 2022 Financial Year

#### **Asset Sustainability Ratio**

Asset Sustainability Ratio (expressed as a percentage) is an approximation of the extent to which the infrastructure assets managed by a local government are being replaced as they reach the end of their useful lives.



| Financial<br>Year | 2021 / 22<br>September | 2021 / 22<br>December | 2022 / 23 | 2023 / 24 | 2024 / 25 | 2025 / 26 | 2026 / 27 | 2027 / 28 | 2028 / 29 | 2029 / 30 | 2030 / 31 |
|-------------------|------------------------|-----------------------|-----------|-----------|-----------|-----------|-----------|-----------|-----------|-----------|-----------|
| Percent           | 87.17%                 | 87.82%                | 88.39%    | 86.79%    | 98.36%    | 80.32%    | 82.16%    | 80.78%    | 89.37%    | 91.30%    | 93.11%    |
| Target            | 90.00%                 | 90.00%                | 90.00%    | 90.00%    | 90.00%    | 90.00%    | 90.00%    | 90.00%    | 90.00%    | 90.00%    | 90.00%    |

For the 2022 Financial Year

#### **Operating Surplus Ratio**

Operating Surplus