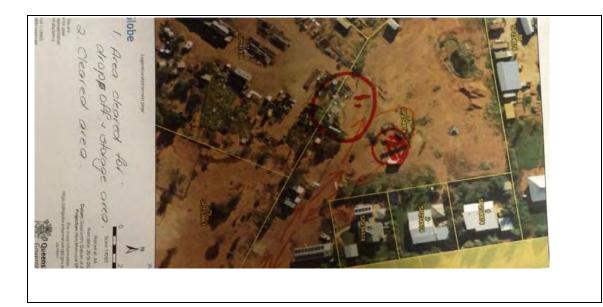

affect;

- the applicant and owner of the premises; and
- adjacent properties; and
- the wider Quilpie Shire community less directly.

#### Context:

This development application is subject to code assessment. Determination of a code assessable application sits outside the scope of Officer Delegations and a decision about the application is required to be made by Council resolution.

#### Proposal:

- The applicant is wanting to establish a container exchange drop off on her large industrialtype lot located at 49 Chipu Street in Quilpie. A container exchange depot accepts aluminium cans and bottles from the general public in exchange for payment. Containers are then transported off-site for further recycling.
- The proposed site plan and traffic movement plan is shown in Figure 1 below.



Item 12.1 56 | Page



The proposed development in the context of the existing community infrastructure and zoning



**157** | P a g e

**18 FEBRUARY 2022** 



Figure 2- Site location and zoning

- A full assessment of the application against the applicable assessment benchmarks
  prescribed by Regulation, including an assessment against the zone code is provided in the
  Supporting documents.
- The development is highly desirable from both a strategic planning perspective and economic development standpoint, as it provides for the adaptive and efficient reuse of underutilised industrial land and existing infrastructure, provides obvious and distinct links to the Qulipie township urban areas, and provides direct and convenient access major transport route. There is also a reasonable ex