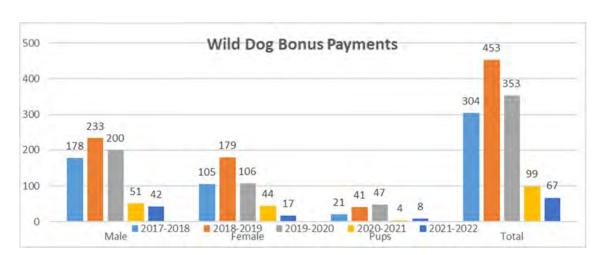

## **OPERATIONAL UPDATE**

Wild Dog Scalps Present to Council - 01/07/2021 to 31/01/2022

| <u>Property</u>   | No of Scalps |               |             | Amount of Payment |  |  |  |
|-------------------|--------------|---------------|-------------|-------------------|--|--|--|
|                   | Male         | <u>Female</u> | <u>Pups</u> |                   |  |  |  |
| <u>Armoobilla</u> | 2            | 2             | Ξ           | \$200.00          |  |  |  |
| Greenmulla        | <u>5</u>     | 1             | =           | \$300.00          |  |  |  |
| <u>Varna</u>      | 2            | 2             | 2           | \$300.00          |  |  |  |
| <u>Bronte</u>     | <u>20</u>    | <u>7</u>      | <u>1</u>    | <u>\$1400.00</u>  |  |  |  |
| Mt Howitt         | <u>13</u>    | <u>5</u>      | <u>5</u>    | \$1150.00         |  |  |  |
| <u>Total</u>      | <u>42</u>    | <u>17</u>     | <u>8</u>    | <u>\$3350.00</u>  |  |  |  |