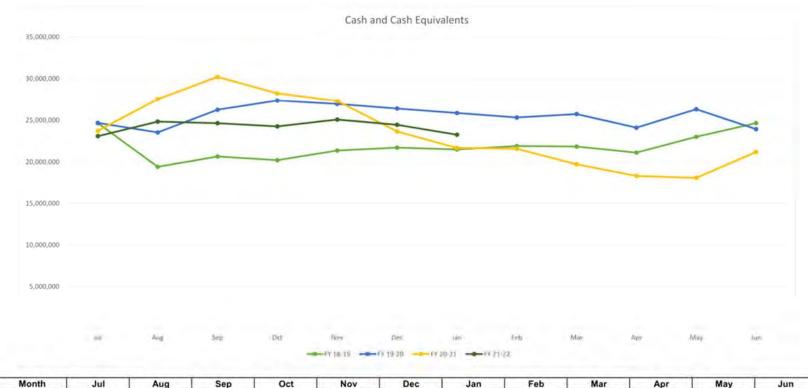

#### 10.3.1 FINANCE SERVICES STATUS REPORT

IX: 220808

Author: Lorraine Mathieson, Executive Assistant / Grants Officer

Attachments: 1. January 2022 Cheque Register and Summary

# **EXECUTIVE SUMMARY**

This report is to provide Council with a summary of the cheques issued for month ending 31 January 2022.