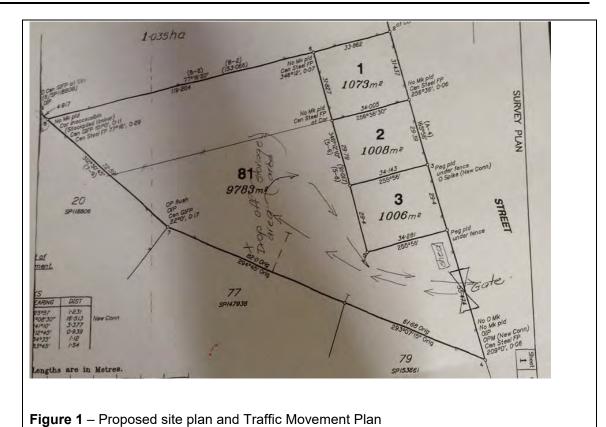

nt and owner of the premises; and
- adjacent properties; and
- the wider Quilpie Shire community less directly.

#### Context:

This development application is subject to code assessment. Determination of a code assessable application sits outside the scope of Officer Delegations and a decision about the application is required to be made by Council resolution.

#### Proposal:

- The applicant is wanting to establish a container exchange drop off on her large industrialtype lot located at 49 Chipu Street in Quilpie. A container exchange depot accepts aluminium cans and bottles from the general public in exchange for payment. Containers are then transported off-site for further recycling.
- The proposed site plan and traffic movement plan is shown in Figure 1 below.



Item 12.1 56 | Page



The proposed development in the context of the existing community infrastructure and zoning



**157** | P a g e

**18 FEBRUARY 2022** 



Figure 2- Site location and zoning

- A full assessment of the application against the applicable assessment benchmarks
  prescribed by Regulation, including an assessment against the zone code is provided in the
  Supporting documents.
- The development is highly desirable from both a strategic planning perspective and economic development standpoint, as it provides for the adaptive and efficient reuse of underutilised industrial land and existing infrastructure, provides obvious and distinct links to the Qulipie township urban areas, and provides direct and convenient access major transport route. There is also a reasonable expectation that this typ