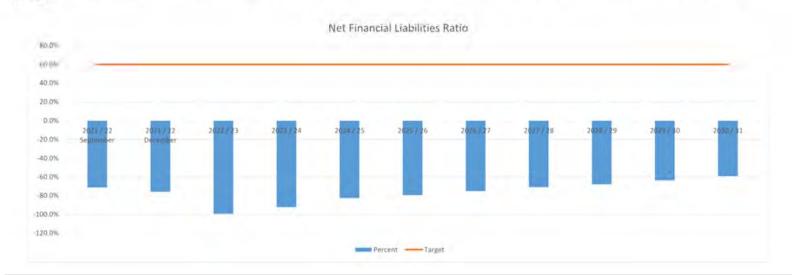

-----------------------|-----------------------|-----------|-----------|-----------|-----------|-----------|-----------|-----------|-----------|-----------|
| Percent           | -3.75%                 | -5.84%                | -7.95%    | -7.90%    | -8.19%    | -8.20%    | -8.17%    | -8.53%    | -8.29%    | -8.42%    | -8.42%    |
| Target            | 10.00%                 | 10.00%                | 10.00%    | 10.00%    | 10.00%    | 10.00%    | 10.00%    | 10.00%    | 10.00%    | 10.00%    | 10.00%    |

**73** | P a g e

For the 2022 Financial Year

#### **Net Financial Liabilities Ratio**

Net Financial Liabilities Ratio (expressed as a percentage) is an indicator of the extent to which the net financial liabilities of a local government can be serviced by its operating revenues.



| Financial<br>Year | 2021 / 22<br>September | 2021 / 22<br>December | 2022 / 23 | 2023 / 24 | 2024 / 25 | 2025 / 26 | 2026 / 27 | 2027 / 28 | 2028 / 29 | 2029 / 30 | 2030 / 31 |
|-------------------|------------------------|-----------------------|-----------|-----------|-----------|-----------|-----------|-----------|-----------|-----------|-----------|
| Percent           | -71.5%                 | -76.0%                | -99.5%    | -92.5%    | -82.7%    | -79.4%    | -75.3%    | -71.1%    | -68.0%    | -64.0%    | -59.2%    |
| Target            | 60.0%                  | 60.0%                 | 60.0%     | 60.0%     | 60.0%     | 60.0%     | 60.0%     | 60.0%     | 60.0%     | 60.0%     | 60.0%     |

**11.** The second of the second

For the 2022 Financial Year

#### Liquidity

Li