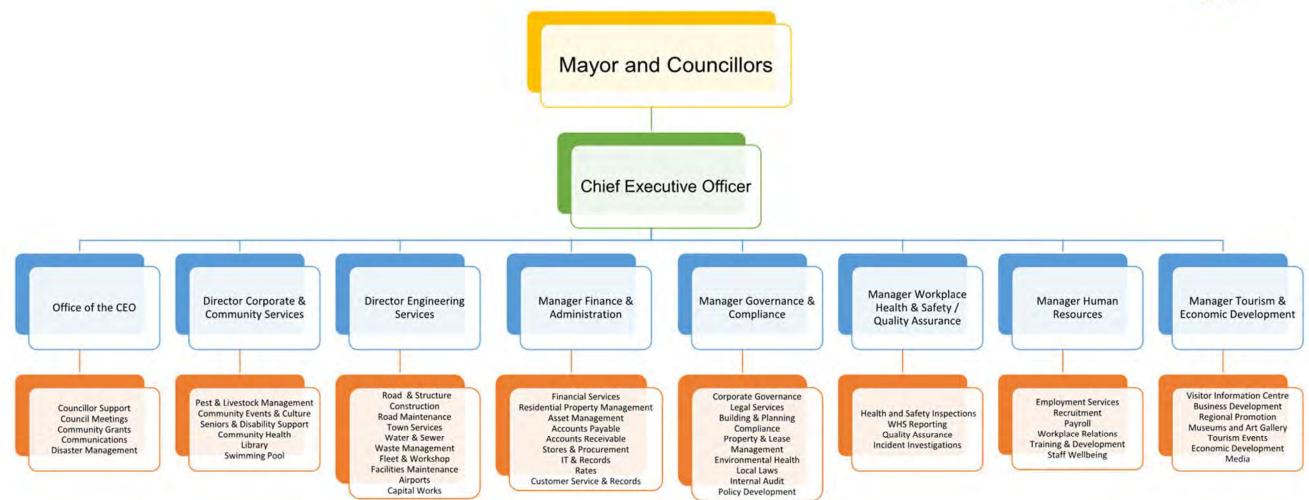

# Benefits of utilising the program:

- Develop a simple property or local area map of wild dog activity
- Assists neighbours to work together to undertake coordinated control
- Notifies local pest control group about wild dog activity
- Sends alerts to nominated people eg. neighbours, pest control groups or biosecurity authorities.