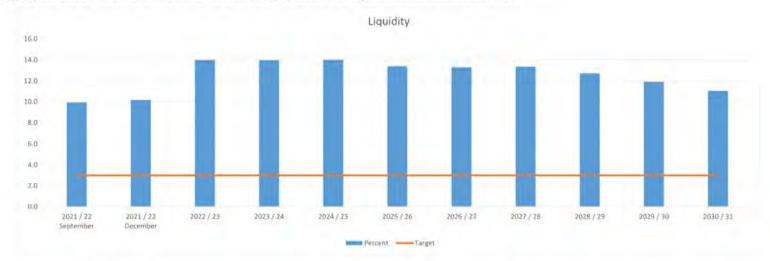

026 / 27 | 2027 / 28 | 2028 / 29 | 2029 / 30 | 2030 / 31 |
|-------------------|------------------------|-----------------------|-----------|-----------|-----------|-----------|-----------|-----------|-----------|-----------|-----------|
| Percent           | -71.5%                 | -76.0%                | -99.5%    | -92.5%    | -82.7%    | -79.4%    | -75.3%    | -71.1%    | -68.0%    | -64.0%    | -59.2%    |
| Target            | 60.0%                  | 60.0%                 | 60.0%     | 60.0%     | 60.0%     | 60.0%     | 60.0%     | 60.0%     | 60.0%     | 60.0%     | 60.0%     |

**11.** The second of the second

For the 2022 Financial Year

#### Liquidity

Liquidity Indicates the number of months council can continue paying its immediate expenses without additional cash flows.



| Financial<br>Year | 2021 / 22<br>September | 2021 / 22<br>December | 2022 / 23 | 2023 / 24 | 2024 / 25 | 2025 / 26 | 2026 / 27 | 2027 / 28 | 2028 / 29 | 2029 / 30 | 2030 / 31 |
|-------------------|------------------------|-----------------------|-----------|-----------|-----------|-----------|-----------|-----------|-----------|-----------|-----------|
| Percent           | 9.9                    | 10.2                  | 14.0      | 14.0      | 14.0      | 13.4      | 13.3      | 13.4      | 12.7      | 11.9      | 11.0      |
| Target            | 3.0                    | 3.0                   | 3.0       | 3.0       | 3.0       | 3.0       | 3.0       | 3.0       | 3.0       | 3.0       | 3.0       |

Item 13.1 - Attachment 1 75 | P a g e

#### Quilpie Shire Council Budget Operatin