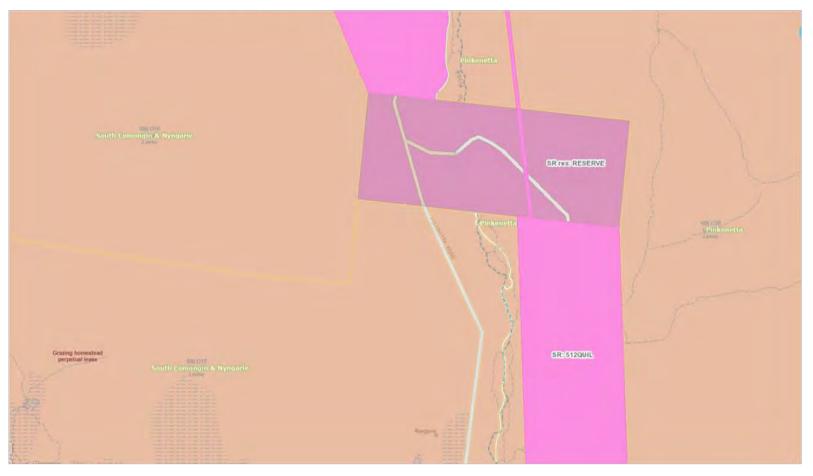

#### ORDINARY COUNCIL MEETING AGENDA

12.2 REQUEST TO AGIST HORSES AT BULLOO PARK

IX: 219185

Author: Toni Bonsey, Corporate and Community Administration Officer

Attachments: 1. Agisting Horses at Bulloo Park request

### **EXECUTIVE SUMMARY**

The purpose of this report is for Council to consider a request received from Emily Gill to house three horses at Bullo Park from 4 December 2021 to 3 September 2022. Emily Gill has requested to house these three horses at Bulloo Park for the purpose of training said horses for the 2022 Polocrosse season.

# **RECOMMENDATION**

That Council approves / does not approve the request received from Emily Gill to agist three horses at Bulloo Park from 4 December 2021 to 3 September 2022. Emily Gill has requested to agist these three horses at Bulloo Park for the purpose of training said horses for the 2022 Polocrosse season.

### **BACKGROUND**

Emily Gill has requested to house three horses at Bulloo Park for the purpose of training said horses for the 2022 Polocrosse season. Requested period of housing is from 4 December 2021 to 3 September 2022.

# **RISK MANAGEMENT IMPLICATIONS**

As per Council's Risk Management Policy

Item 12.2 373 | Page

Dear Mr Hancock,

I would like permission to use the Bulloo Park Rodeo yards for 3 horses from the 4th of December 2021 - the 3rd of September, 2022. This will be for the purpose of training you do horse for Quilpie Polocrosse 2022.