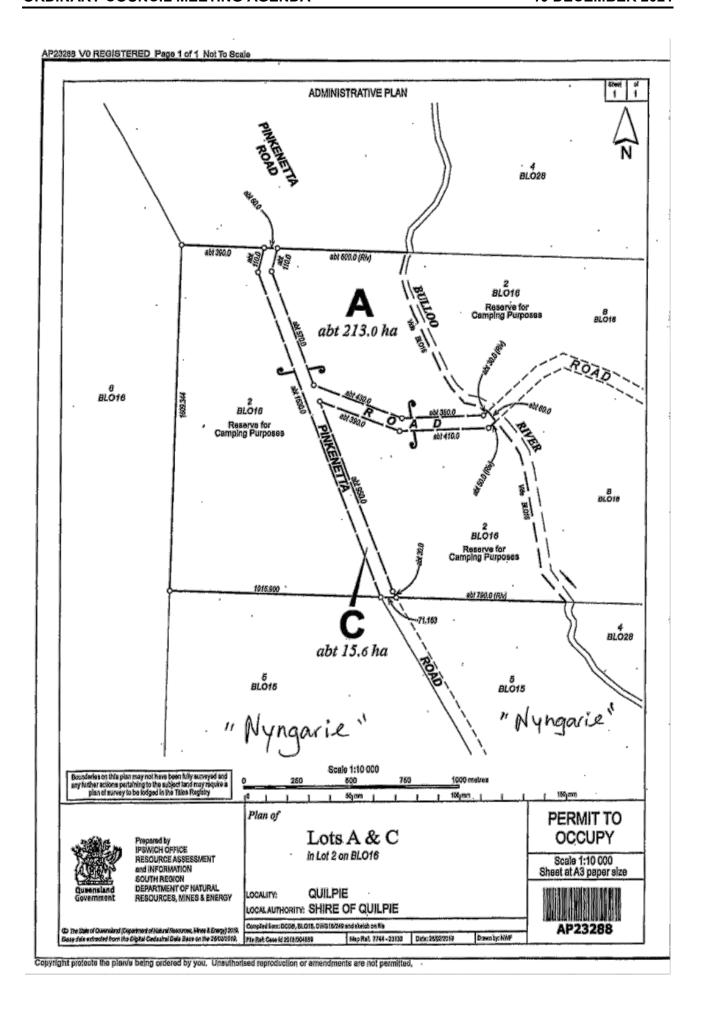

#### ORDINARY COUNCIL MEETING AGENDA

12.2 REQUEST TO AGIST HORSES AT BULLOO PARK

IX: 219185

Author: Toni Bonsey, Corporate and Community Administration Officer

Attachments: 1. Agisting Horses at Bulloo Park request

### **EXECUTIVE SUMMARY**

The purpose of this report is for Council to consider a request received from Emily Gill to house three horses at Bullo Park from 4 December 2021 to 3 September 2022. Emily Gill has requested to house these three horses at Bulloo Park for the purpose of training said horses for the 2022 Polocrosse season.

# **RECOMMENDATION**

That Council approves / does not approve the request received from Emily Gill to agist three horses at Bulloo Park from 4 December 2021 to 3 September 2022. Emily Gill has requested to agist these three horses at Bulloo Park for the purpose of training said horses for the 2022 Polocrosse season.

### **BACKGROUND**

Emily Gill has requested to house three horses at Bulloo Park for the purpose of training said horses for the 2022 Polocrosse season. Requested period of housing is from 4 December 2021 to 3 September 2022.

# **RISK MANAGEMENT IMPLICATIONS**

As per Council's Risk Management Policy

Item 12.2 373 | Page

Dear Mr Hancock,

I would like permission to use the Bulloo Park Rodeo yards for 3 horses from the 4th of December 2021 - the 3rd of September, 2022. This will be for the purpose of training you do horse for Quilpie Polocrosse 2022.