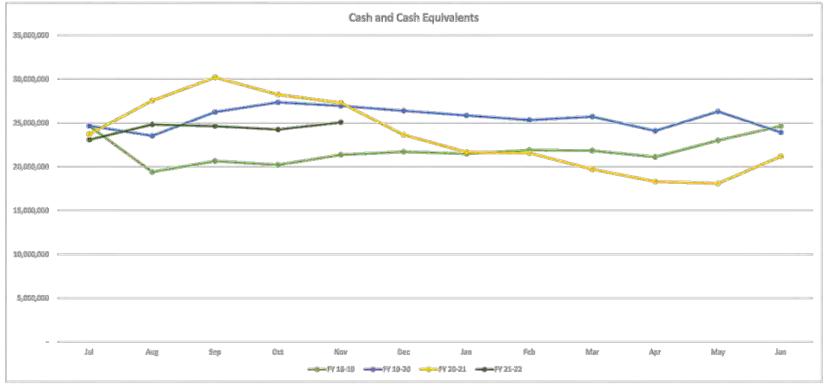

# **Financial Data**

# Cash and Equivalents

Cash and Equivalents held at the end of each month for a period of 3 years

| Month    | Jul        | Aug        | Sep        | Oct        | Nov        | Dec        | Jan        | Feb        | Mar        | Apr        | May        | Jun        |
|----------|------------|------------|------------|------------|------------|------------|------------|------------|------------|------------|------------|------------|
| FY 18-19 | 24,645,339 | 19,416,468 | 20,658,115 | 20,218,396 | 21,367,850 | 21,712,663 | 21,496,078 | 21,904,409 | 21,840,431 | 21,121,655 | 23,013,177 | 24,645,339 |
| FY 19-20 | 24,671,551 | 23,535,958 | 26,256,800 | 27,367,857 | 26,953,500 | 26,393,586 | 25,865,667 | 25,326,981 | 25,726,670 | 24,102,136 | 26,312,322 | 23,927,800 |
| FY 20-21 | 23,726,766 | 27,543,742 | 30,208,159 | 28,241,316 | 27,312,776 | 23,654,673 | 21,675,829 | 21,585,261 | 19,715,656 | 18,319,491 | 18,093,239 | 21,191,653 |
| FY 21-22 | 23,086,462 | 24,832,275 | 24,642,707 | 24,261,564 | 25,072,828 |            |            |            |            |            |            |            |