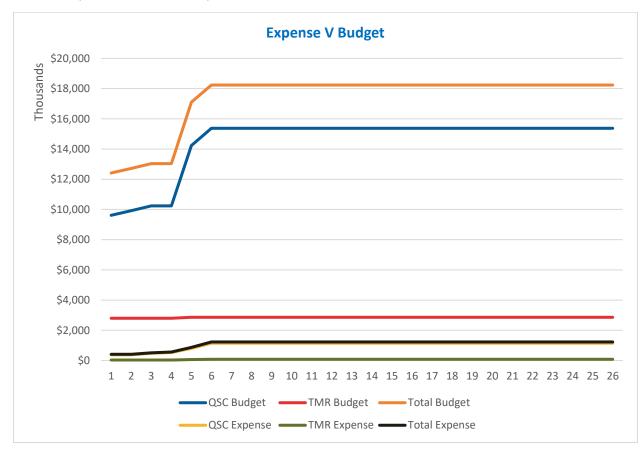

**TABLE 1: PROPOSED AMENDMENTS** 

Details of the YTD expenditure profile are provided in *Figure 1*.

Full YTD expenditure details are provided in Attachment A.

#### **FIGURE 1: EXPENDITURE PROFILE**

Council included \$300,000 in this year's budget for Roads to Recovery (R2R) works and the advice from the Department now is that they want Councils to spend the full allocation each year. As such Council will need to resolve to undertake additional projects to the value of approximately \$590,000.