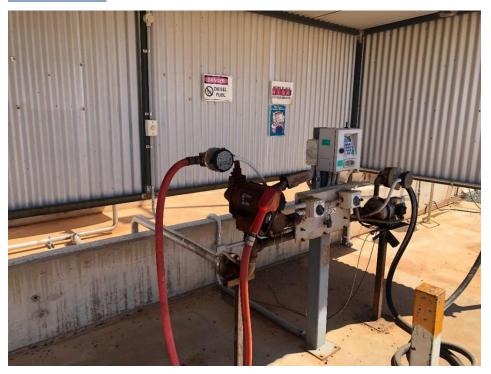

#### **DISCUSSION:**

The present diesel bowser system is as shown in *Attachment A*. This arrangement was relocated when the depot was built. The pumps currently do not have automatic cut off which means that if dropped the hoses will continue to run. The hoses also store fuel which will discharge when the hose is being applied to the vehicle if care is not taken.

The quote also includes provision of an Adblue Facility. Adblue is an additive which is used to clean diesel emissions. It is an outcome of Euro 6 regulations which gradually become implemented in imported vehicles. It is stored in a tank in the vehicle and then automatically fed into the vehicles exhaust. Council does not have an Adblue Facility at present and utilises small containers to do so.

#### **ATTACHMENTS:**

Attachment A - Photo of existing facility

Attachment B - Quotation received

#### **ATTACHMENT A**

**Engineering Services** 