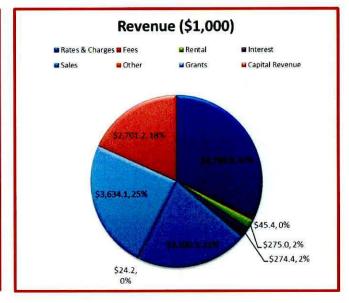

## Ten year budget forecast

Statement of Comprehensive Income

|                                                    | 2016-2017    | 2016-2017        | 2017-2018    | 2018-2019    | 2019-2020    | 2020-2021    | 2021-2022    | 2022-2023    | 2023-2024    | 2025-2026    | 2026-2027    | 2027-2028    |
|----------------------------------------------------|--------------|------------------|--------------|--------------|--------------|--------------|--------------|--------------|--------------|--------------|--------------|--------------|
| Income                                             | Actual       | Budget           | Budget       | Budget       | Budget       | Budget       | Budget       | Budget       | Budget       | Budget       | Budget       | Budget       |
| Revenue                                            |              |                  |              |              |              |              |              |              | ,            |              |              |              |
| Recurrent revenue                                  |              |                  |              |              |              |              |              |              |              |              |              |              |
| Rates, levies and charges                          | 4,624,422    | 4,613,963        | 4,784,046    | 4,832,730    | 4,947,505    | 5,063,280    | 5,179,055    | 5,294,880    | 5,409,655    | 5,525,380    | 5,629,330    | 5,728,330    |
| Fees and charges                                   | 47,757       | 42,775           | 45,400       | 45,600       | 45,900       | 46,100       | 46,400       | 46,600       | 46,900       | 47,100       | 47,100       | 47,100       |
| Rental income                                      | 300,516      | 270,000          | 275,000      | 280,000      | 285,000      | 290,000      | 295,000      | 300,000      | 305,000      | 310,000      | 310,000      | 310,000      |
| Interest received                                  | 249,964      | 268,155          | 274,385      | 279,570      | 284,755      | 289,940      | 295,125      | 300,310      | 305,495      | 310,680      | 310,680      | 310,680      |
| Sales revenue                                      | 4,343,741    | 3,264,500        | 3,100,500    | 1,300,500    | 1,300,500    | 1,300,500    | 1,300,500    | 1,300,500    | 1,300,500    | 1,300,500    | 1,300,500    | 1,300,500    |
| Other income                                       | 162,404      | 115,260          | 24,150       | 13,300       | 13,350       | 13,400       | 13,450       | 10,100       | 10,150       | 10,200       | 10,200       | 10,200       |
| Grants, subsidies, contributions and donations     | 10,205,833   | 8,418,512        | 3,634,142    | 4,966,190    | 4,966,700    | 4,967,210    | 4,967,720    | 4,968,230    | 4,968,740    | 4,969,250    | 4,969,250    | 4,969,250    |
| Total recurrent revenue                            | 19,934,638   | 16,993,165       | 12,137,623   | 11,717,890   | 11,843,710   | 11,970,430   | 12,097,250   | 12,220,620   | 12,346,440   | 12,473,110   | 12,577,060   | 12,676,060   |
|                                                    |              |                  |              |              |              |              |              |              |              |              |              |              |
| Capital revenue                                    |              |                  |              |              |              |              |              |              |              |              |              |              |
| Grants, subsidies, contributions and donations     | 5,105,798    | 5,480,145        | 2,701,200    | 813,700      | 819,700      | 825,700      | 831,700      | 837,700      | 843,700      | 849,700      | 849,700      | 849,700      |
| Total capital revenue                              | 5,105,798    | 5,480,145        | 2,701,200    | 813,700      | 819,700      | 825,700      | 831,700      | 837,700      | 843,700      | 849,700      | 849,700      | 849,700      |
|                                                    | Maria Maria  |                  |              |              |              |              |              |              |              |              |              |              |
| Total revenue                                      | 25,040,436   | 22,473,310       | 14,838,823   | 12,531,590   | 12,663,410   | 12,796,130   | 12,928,950   | 13,058,320   | 13,190,140   | 13,322,810   | 13,426,760   | 13,525,760   |
|                                                    |              |                  |              |              |              |              |              |              |              |              |              |              |
| Total income                                       | 25,040,436   | 22,473,310       | 14,838,823   | 12,531,590   | 12,663,410   | 12,796,130   | 12,928,950   | 13,058,320   | 13,190,140   | 13,322,810   | 13,426,760   | 13,525,760   |
|                                                    |              |                  |              |              |              |              |              |              |              |              |              |              |
| Expenses                                           |              |                  |              |              |              |              |              |              |              |              |              |              |
| Recurrent expenses                                 |              |                  |              |              |              |              |              |              |              |              |              |              |
| Employee benefits                                  | - 5,147,263  | 5,161,983        | - 5,855,298  | - 4,976,597  | - 5,078,612  | 5,093,735    | - 5,139,955  | - 5,177,764  | - 5,281,903  | - 5,299,320  | - 5,421,669  | - 5,421,325  |
| Materials and services                             | - 6,053,654  | 8,643,594        | - 4,747,816  | - 2,626,952  | - 2,611,309  | - 2,677,393  | - 2,686,612  | - 2,746,569  | - 2,698,520  | - 2,794,514  | - 2,686,165  | - 2,702,009  |
| Finance costs                                      | - 6,048      | 6,000            | - 5,300      | - 5,400      | - 5,500      | - 5,600      | - 5,700      | - 5,800      | - 5,900      | - 6,000      | - 6,000      | - 6,000      |
| Depreciation and amortisation                      | - 5,658,275  | 6,004,654        | - 5,049,351  | - 5,049,352  | - 5,049,352  | 5,049,352    | - 5,049,352  | - 5,049,352  | - 5,049,352  | - 5,049,352  | - 5,049,352  | - 5,049,352  |
| Total recurrent expenses                           | - 16,865,241 | 19,816,231       | - 15,657,765 | - 12,658,301 | - 12,744,773 | - 12,826,080 | - 12,881,619 | - 12,979,485 | - 13,035,675 | - 13,149,186 | - 13,163,186 | - 13,178,686 |
|                                                    |              |                  |              |              |              |              |              |              |              |              |              |              |
| Capital Expenses                                   | - 251,742    |                  | -            |              |              |              |              |              |              |              |              |              |
|                                                    |              |                  |              | (4)          | 12           | 140          | 32           | 543          | 9            | 72           | 2            | 1.60         |
| Total expenses                                     | - 17,116,983 | 19,816,231       | - 15,657,765 | - 12,658,301 | - 12,744,773 | - 12,826,080 | - 12,881,619 | - 12,979,485 | - 13,035,675 | - 13,149,186 | - 13,163,186 | - 13,178,686 |
|                                                    |              |                  |              |              |              |              |              |              |              |              |              |              |
| Net operating surplus                              | 7,923,453    | 2,657,079        | - 818,942    | - 126,711    | - 81,363     | - 29,950     | 47,331       | 78,835       | 154,465      | 173,624      | 263,574      | 347,074      |
|                                                    |              |                  |              |              |              |              |              |              |              |              |              |              |
| Other comprehensive income                         |              |                  |              |              |              |              |              |              |              |              |              |              |
| Increase / (decrease) in asset revaluation surplus | 7,736,727    |                  | 8            |              |              |              |              |              |              |              |              |              |
| Total other comprehensive income for the year      | 7,736,727    |                  |              | -            |              | 180          | 886          |              | ×            |              | =            |              |
|                                                    | 434-11-5     | I by define full |              |              |              |              |              |              |              |              |              |              |
| Total comprehensive income for the year            | 15,660,180   | 2,657,079        | - 818,942    | - 126,711    | - 81,363     | - 29,950     | 47,331       | 78,835       | 154,465      | 173,624      | 263,574      | 347,074      |
|                                                    | ie – Land    |                  |              |              |              |              |              |              |              |              |              |              |