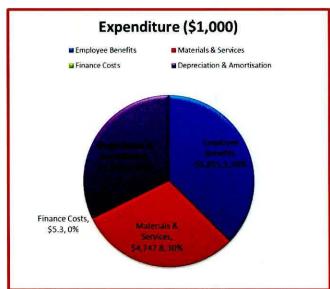

885,979 | 190,233,053 |
|                                 |         |               |              |             |             |             |             |             |             |             |             |             |             |

## Financial Sustainability Ratios 2017-2018

Operating Surplus Ratio Net result (excluding capital items) divided by total operating revenue (excluding capital items)

-29% (Target between 0% and 10%)

Asset Sustainability Ratio Capital expenditure on the replacement of assets (renewals) divided by depreciation expense

48% (Target greater than 90%)

Net Financial Liabilities Ratio Total liabilities less current assets divided by total operating revenue (excluding capital items)

-104% (Target not greater than 60%)

## THE BUDGET IN PICTURES

















| QUILPIE S               | HIRE COUNCIL - CAPITAL WORKS PRO                                     | OGRAN     | 1 2017     | - 2018  | Industry of the state of the st | L. Talketen I. No. 10 |                   |                        |                                         |                    |
|-------------------------|----------------------------------------------------------------------|-----------|------------|---------|-----------------------------------------------------------------------------------------------------------------------------------------------------------------------------------------------------------------------------------------------------------------------------------------------------------------------------------------------------------------------