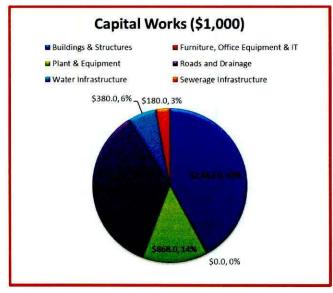

With a reduced capital works program of \$6.3M, I am confident in our forecasts for the 2017-18 year. We are taking a bit of a "breather" this year after the major road works and building projects of the previous 5 years with, for the first time, no NDRRA (Flood Damage) funds in our budget. Our building program will also be curtailed to some extent.

#### **CAPITAL WORKS**

The highlight of the capital program for this year will be the completion of the John Waugh Park upgrades, including the All Sports Centre, and the new Airport Terminal. We will also be installing a new refuelling facility at the Airport. Both Airport projects have been made possible by the Queensland Government's "Works for Queensland" funding of \$1.1M which will be spent this year. Another round of this funding, to be spent over two years, was announced in the recent state budget and Council is still deliberating over where that will be spent.

Council has just completed the sealing of the Kyabra Road, a project that was first proposed to Council 15 years ago. It has been a great effort by all involved. Council will also be completing the second WRUP (Western Roads Upgrade Project) section of roadworks to the west of Quilpie and a sealing project on the Adavale "red" road. The lack of NDRRA and WRUP works will allow us the opportunity to increase our shire road maintenance program in the 2017-18 year.