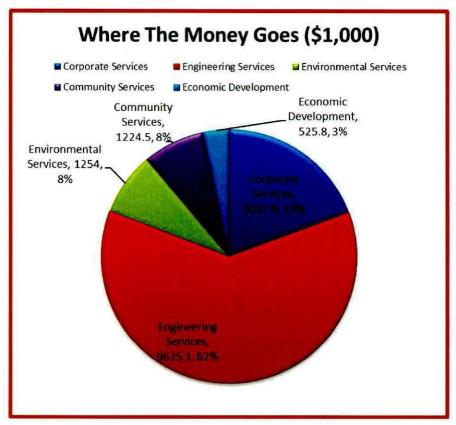

5 | 189,885,979 | 190,233,053 |
|                                 |         |               |              |             |             |             |             |             |             |             |             |             |             |

## Financial Sustainability Ratios 2017-2018

Operating Surplus Ratio Net result (excluding capital items) divided by total operating revenue (excluding capital items)

-29% (Target between 0% and 10%)

Asset Sustainability Ratio Capital expenditure on the replacement of assets (renewals) divided by depreciation expense

48% (Target greater than 90%)

Net Financial Liabilities Ratio Total liabilities less current assets divided by total operating revenue (excluding capital items)

-104% (Target not greater than 60%)

## THE BUDGET IN PICTURES

















| QUILPIE S               | HIRE COUNCIL - CAPITAL WORKS PRO                                     | OGRAN     | 1 2017     | - 2018  | Industry of the state of the st | L. Talketen I. No. 10 |                   |                        |                                         |                    |
|-------------------------|----------------------------------------------------------------------|-----------|------------|---------|---------------------------------------------------------------------------------------------------------------------------------------------------------------------------------------------------------------------------------------------------------------------------------------------------------------------------------------------------------------