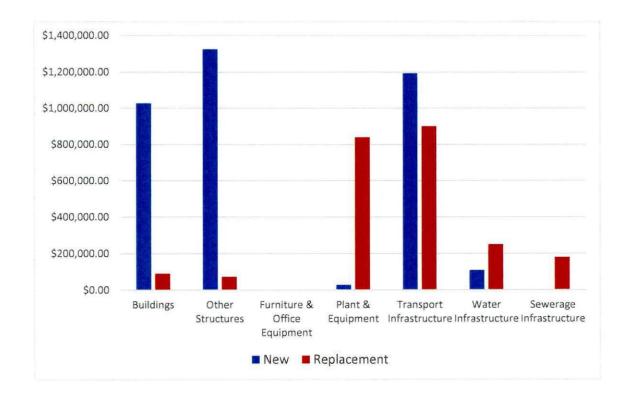

With a reduced capital works program of \$6.3M, I am confident in our forecasts for the 2017-18 year. We are taking a bit of a "breather" this year after the major road works and building projects of the previous 5 years with, for the first time, no NDRRA (Flood Damage) funds in our budget. Our building program will also be curtailed to some extent.

#### **CAPITAL WORKS**

The highlight of the capital program for this year will be the completion of the John Waugh Park upgrades, including the All Sports Centre, and the new Airport Terminal. We will also be installing a new refuelling facility at the Airport. Both Airport projects have been made possible by the Queensland Government's "Works for Queensland" funding of \$1.1M which will be spent this year. Another round of this funding, to be spent over two years, was announced in the recent state budget and Council is still deliberating over where that will be spent.

Council has just completed the sealing of the Kyabra Road, a project that was first proposed to Council 15 years ago. It has been a great effort by all involved. Council will also be completing the second WRUP (Western Roads Upgrade Project) section of roadworks to the west of Quilpie and a sealing project on the Adavale "red" road. The lack of NDRRA and WRUP works will allow us the opportunity to increase our shire road maintenance program in the 2017-18 year.