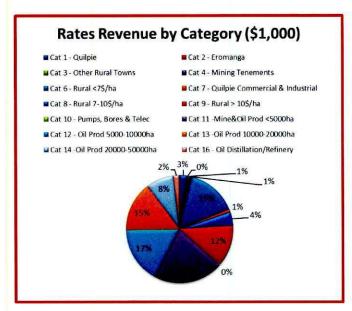

189,885,979 | 190,233,053 |
|                                 |         |               |              |             |             |             |             |             |             |             |             |             |             |

## Financial Sustainability Ratios 2017-2018

Operating Surplus Ratio Net result (excluding capital items) divided by total operating revenue (excluding capital items)

-29% (Target between 0% and 10%)

Asset Sustainability Ratio Capital expenditure on the replacement of assets (renewals) divided by depreciation expense

48% (Target greater than 90%)

Net Financial Liabilities Ratio Total liabilities less current assets divided by total operating revenue (excluding capital items)

-104% (Target not greater than 60%)

## THE BUDGET IN PICTURES

















| QUILPIE S               | HIRE COUNCIL - CAPITAL WORKS PRO                                     | OGRAN     | 1 2017     | - 2018  | Industry of the state of the st | L. Talketen I. No. 10 |                   |                        |                                         |                    |
|-------------------------|----------------------------------------------------------------------|-----------|------------|---------|-------------------------------------------------------------------------------------------------------------------------------------------------------------------------------------------------------------------------------------------------------------------------------------------------------------------------------------------------------------------