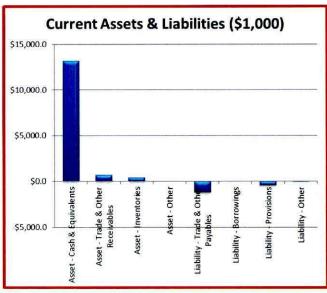

#### **Statement of Financial Position**

| Statement of Financial Position |         |               | y-           |             |             |             |             |             |             |             |             |             |             |
|---------------------------------|---------|---------------|--------------|-------------|-------------|-------------|-------------|-------------|-------------|-------------|-------------|-------------|-------------|
|                                 |         | 2016-2017     | 2016-2017    | 2017-2018   | 2018-2019   | 2019-2020   | 2020-2021   | 2021-2022   | 2022-2023   | 2023-2024   | 2025-2026   | 2026-2027   | 2027-2028   |
|                                 |         | Actual        | Budget       | Budget      | Budget      | Budget      | Budget      | Budget      | Budget      | Budget      | Budget      | Budget      | Budget      |
| Current Assets                  |         |               | 1/2=1/1/1-14 |             |             |             |             |             |             |             | 3           |             |             |
| Cash and cash equivalents       | 11      | 16,303,352    | 14,004,429   | 13,178,588  | 12,786,189  | 12,564,138  | 12,473,500  | 12,240,143  | 12,129,540  | 10,249,567  | 10,338,753  | 10,517,889  | 10,780,525  |
| Trade and other receivables     | 12      | 3,498,220     | 684,252      | 684,252     | 684,252     | 684,252     | 684,252     | 684,252     | 684,252     | 684,252     | 684,252     | 684,252     | 684,252     |
| Inventories                     | 13      | 365,838       | 389,893      | 389,893     | 389,893     | 389,893     | 389,893     | 389,893     | 389,893     | 389,893     | 389,893     | 389,893     | 389,893     |
| Other financial assets          | 14      | 51,133        | 53,934       | 53,934      | 53,934      | 53,934      | 53,934      | 53,934      | 53,934      | 53,934      | 53,934      | 53,934      | 53,934      |
|                                 |         |               |              |             |             |             |             |             |             |             |             |             |             |
| Total current assets            |         | 20,218,543    | 15,132,508   | 14,306,667  | 13,914,268  | 13,692,217  | 13,601,579  | 13,368,222  | 13,257,619  | 11,377,646  | 11,466,832  | 11,645,968  | 11,908,604  |
| Non-current Assets              |         |               |              |             |             |             |             |             |             |             |             |             |             |
| Receivables                     | 12      | 63,750        | 67,500       | 63,750      | 60,000      | 56,250      | 52,500      | 48,750      | 48,750      | 48,750      | 48,750      | 48,750      | 48,750      |
| Property, plant and equipment   | 14      | 179,851,472   | 175,530,557  | 175,541,206 | 175,810,644 | 175,955,082 | 176,019,520 | 176,303,958 | 176,493,396 | 178,527,834 | 178,612,272 | 178,696,710 | 178,781,148 |
| Capital works in progress       | 17.1    | 4,420,769     | 1,228,780    | 1,228,780   | 1,228,780   | 1,228,780   | 1,228,780   | 1,228,780   | 1,228,780   | 1,228,780   | 1,228,780   | 1,228,780   | 1,228,780   |
| Total non-current assets        |         | 184,335,991   | 176,826,837  | 176,833,736 | 177,099,424 | 177,240,112 | 177,300,800 | 177,581,488 | 177,770,926 | 179,805,364 | 179,889,802 | 179,974,240 | 180,058,678 |
|                                 |         | New York Tolk |              |             |             |             |             |             |             |             |             |             |             |
| TOTAL ASSETS                    |         | 204,554,533   | 191,959,345  | 191,140,403 | 191,013,692 | 190,932,329 | 190,902,379 | 190,949,710 | 191,028,545 | 191,183,010 | 191,356,634 | 191,620,208 | 191,967,282 |
|                                 |         |               | 3.5          |             |             |             |             |             |             |             |             |             |             |
| Current Liabilities             |         |               |              |             |             |             |             |             |             |             |             |             |             |
| Trade and other payables        | 20      | 774,666       | 1,202,696    | 1,202,696   | 1,202,696   | 1,202,696   | 1,202,696   | 1,202,696   | 1,202,696   | 1,202,696   | 1,202,696   | 1,202,696   | 1,202,696   |
| Provisions                      | 23      | 435,112       | 414,156      | 414,156     | 414,156     | 414,156     | 414,156     | 414,156     | 414,156     | 414,156     | 414,156     | 414,156     | 414,156     |
| Other                           |         | - 6,936       | 2,367        | 2,367       | 2,367       | 2,367       | 2,367       | 2,367       | 2,367       | 2,367       | 2,367       | 2,367       | 2,367       |
| Total current liabilities       |         | 1,202,842     | 1,619,219    | 1,619,219   | 1,619,219   | 1,619,219   | 1,619,219   | 1,619,219   | 1,619,219   | 1,619,219   | 1,619,219   | 1,619,219   | 1,619,219   |
|                                 |         |               |              |             |             |             |             |             |             |             |             |             |             |
| Non-current Liabilities         |         |               | 115.010      | 445.040     | 445.040     | 445.040     | 445.040     | 115.010     | 445.040     | 445.040     | 445.040     | 445.040     | 445.040     |
| Provisions                      | 23      | 115,010       | 115,010      | 115,010     | 115,010     | 115,010     | 115,010     | 115,010     | 115,010     | 115,010     | 115,010     | 115,010     | 115,010     |
| Total non-current liabilities   |         | 115,010       | 115,010      | 115,010     | 115,010     | 115,010     | 115,010     | 115,010     | 115,010     | 115,010     | 115,010     | 115,010     | 115,010     |
| TOTAL LIABILITIES               | F TOTAL | 1,317,851     | 1,734,229    | 1,734,229   | 1,734,229   | 1,734,229   | 1,734,229   | 1,734,229   | 1,734,229   | 1,734,229   | 1,734,229   | 1,734,229   | 1,734,229   |
|                                 |         |               | PARTE IN I   |             |             |             |             |             |             |             |             |             |             |
| NET COMMUNITY ASSETS            |         | 203,236,682   | 190,225,116  | 189,406,174 | 189,279,463 | 189,198,100 | 189,168,150 | 189,215,481 | 189,294,316 | 189,448,781 | 189,622,405 | 189,885,979 | 190,233,053 |
| Community Equity                |         |               |              |             |             |             |             |             |             |             |             |             |             |
| Shire capital                   | 1       | 75,540,157    | 74,986,074   | 76,282,074  | 77,614,074  | 78,982,074  | 80,386,074  | 81,826,074  | 83,302,074  | 84,814,074  | 86,362,074  | 87,910,074  | 89,458,074  |
| Asset revaluation surplus       | 25      | 111,719,290   | 104,030,430  | 104,030,430 | 104,030,430 | 104,030,430 | 104,030,430 | 104,030,430 | 104,030,430 | 104,030,430 | 104,030,430 | 104,030,430 | 104,030,430 |
| Current Surplus                 | 20      | 15,660,180    | 2,650,608    | - 818,942   | - 126,711   | - 81,363    | - 29,950    | 47,331      | 78,835      | 154,465     | 173,624     | 263,574     | 347,074     |
| Accumulated Surplus             |         | - 2,178,407   | 8,558,004    | 9,912,612   | 7,761,670   | 6,266,959   | 4,781,596   | 3,311,646   | 1,882,977   | 449,812     | - 943,723   | - 2,318,099 | - 3,602,525 |
| Other reserves 28               |         | 2,495,462     |              | 10.00       |             |             |             |             |             | ,           |             |             |             |
| TOTAL COMMUNITY EQUITY          |         | 203,236,682   | 190,225,116  | 189,406,174 | 189,279,463 | 189,198,100 | 189,168,150 | 189,215,481 | 189,294,316 | 189,448,781 | 189,622,405 | 189,885,979 | 190,233,053 |
|                                 |         |               |              |             |             |             |             |             |             |             |             |             |             |