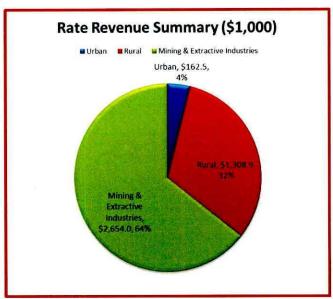

Ratepayers sometime confuse charges with rates because they all come on the same "rate" notice or invoice. It is important to differentiate between the two. Charges are for the services you receive as mentioned above. It is a fee for service. Remember that not all residents of the shire have the option to access these services. Rates are for all of Council's general costs and are paid by everyone in the shire. Our urban rates are close to the lowest in the state whilst our rural and mining rates are relatively high.