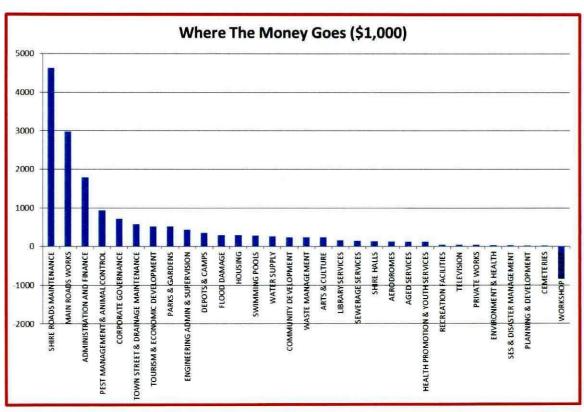

| 189,885,979 | 190,233,053 |
|                                 |         |               |              |             |             |             |             |             |             |             |             |             |             |

## Financial Sustainability Ratios 2017-2018

Operating Surplus Ratio Net result (excluding capital items) divided by total operating revenue (excluding capital items)

-29% (Target between 0% and 10%)

Asset Sustainability Ratio Capital expenditure on the replacement of assets (renewals) divided by depreciation expense

48% (Target greater than 90%)

Net Financial Liabilities Ratio Total liabilities less current assets divided by total operating revenue (excluding capital items)

-104% (Target not greater than 60%)

## THE BUDGET IN PICTURES

















| QUILPIE S               | HIRE COUNCIL - CAPITAL WORKS PRO                                     | OGRAN     | 1 2017     | - 2018  | Industry of the state of the st | L. Talketen I. No. 10 |                   |                        |                                         |                    |
|-------------------------|----------------------------------------------------------------------|-----------|------------|---------|-----------------------------------------------------------------------------------------------------------------------------------------------------------------------------------------------------------------------------------------------------------------------------------------------------------------------------------------------------------------